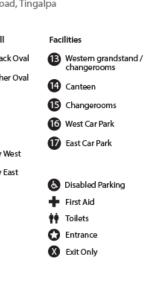

### Villa Park Playing Fields at 910 Manly Rd, Tingalpa - for Rugby League @Villanova College's venue

#### Rugby League @Villa Park:

- Field 1 –
   Andrew Slack Oval
- Field 2 Charlie Fisher Oval
- Field 6

### Villanova Park Manly Road, Tingalpa

- Field 1 Andrew Slack Oval
- 2 Field 2 Charlie Fisher Oval
- 3 Field 3
- 4 Field 4
- 5 Field 5
- Pield 5
- 6 Field 6 John Seary West
- 7 Field 7 John Seary East
- Cricket
- 8 Andrew Slack Oval
- Oval 3
- 10 Oval 4
- John Seary Oval
- Cricket Nets

Please note that Villanova Park is an alcohol, dog and smoke free zone.

Morningside Tennis Centre at Beverley St, Morningside - for Tennis @Villanova College's venue