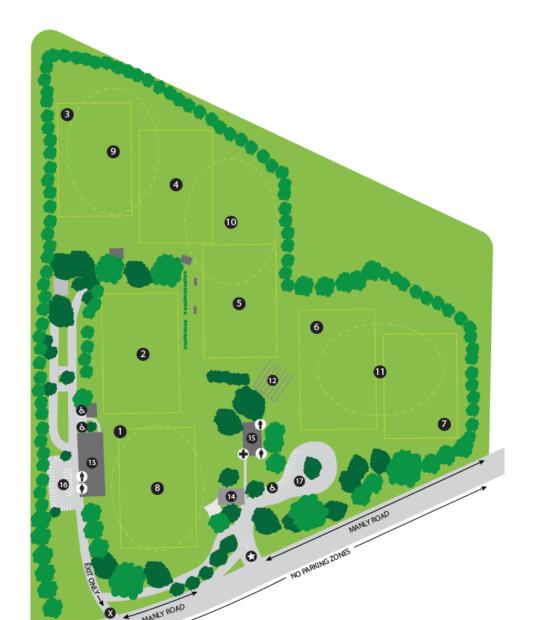

### Villa Park Playing Fields at 910 Manly Rd, Tingalpa - for Rugby League @Villanova College's venue

#### Rugby League @Villa Park:

- Field 1 –
   Andrew Slack Oval
- Field 2 Charlie Fisher Oval
- Field 6

### Villanova Park Manly Road, Tingalpa

- Field 1 Andrew Slack Oval
- 2 Field 2 Charlie Fisher Oval
- 3 Field 3
- 4 Field 4
- 5 Field 5
- Pield 5
- 6 Field 6 John Seary West
- 7 Field 7 John Seary East
- Cricket
- 8 Andrew Slack Oval
- Oval 3
- 10 Oval 4
- John Seary Oval
- Cricket Nets