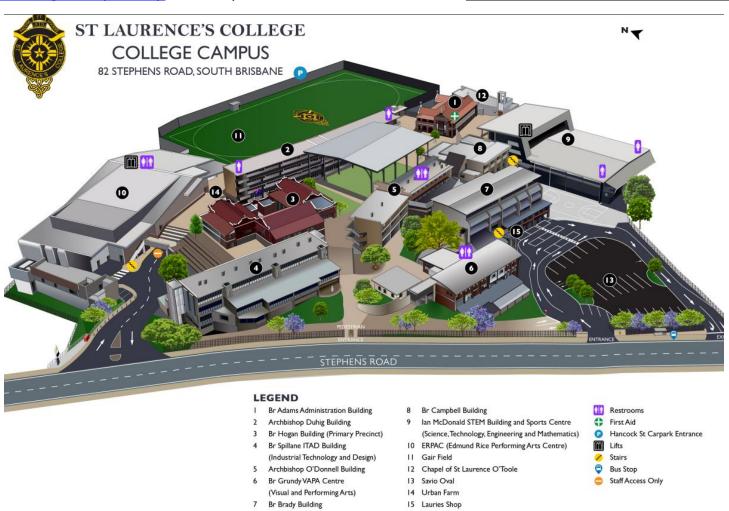

#### St Martin's (Dominic Centre) Campus Map at Mayfield Road, Carina – for some Senior Basketball @Villanova College's venue

St Laurence's College Campus Map at 82 Stephens Road, South Brisbane - for Year 5 Basketball @St Laurence's College's venue