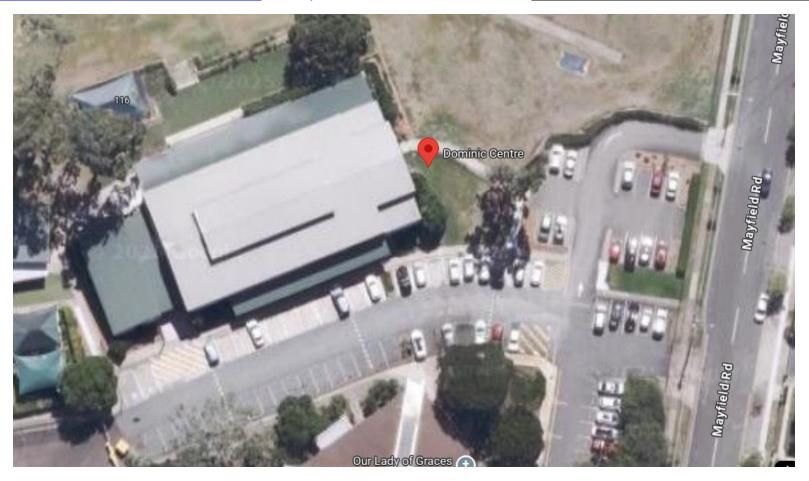

#### St Martin's (Dominic Centre) Campus Map at Mayfield Road, Carina – for some Senior Basketball @Villanova College's venue

St Laurence's College Campus Map at 82 Stephens Road, South Brisbane - for Year 5 Basketball @St Laurence's College's venue