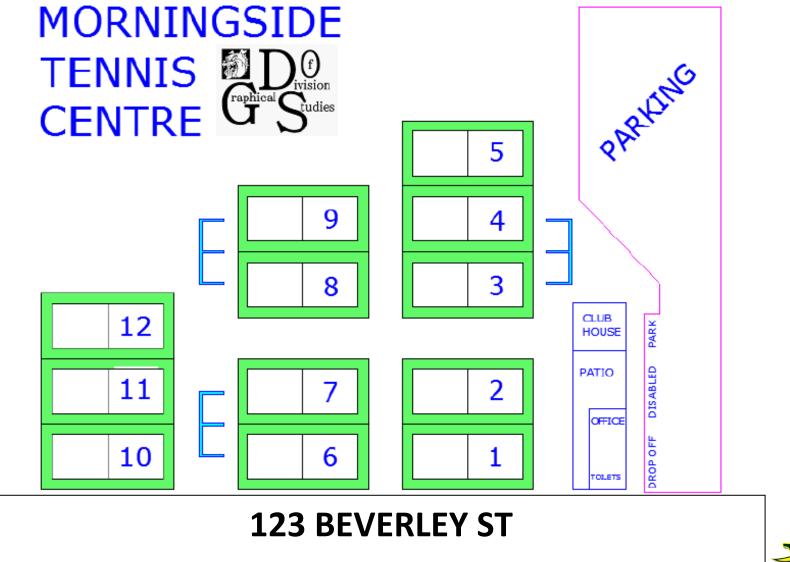

Please note that Villanova Park is an alcohol, dog and smoke free zone.

Morningside Tennis Centre at Beverley St, Morningside - for Tennis @Villanova College's venue