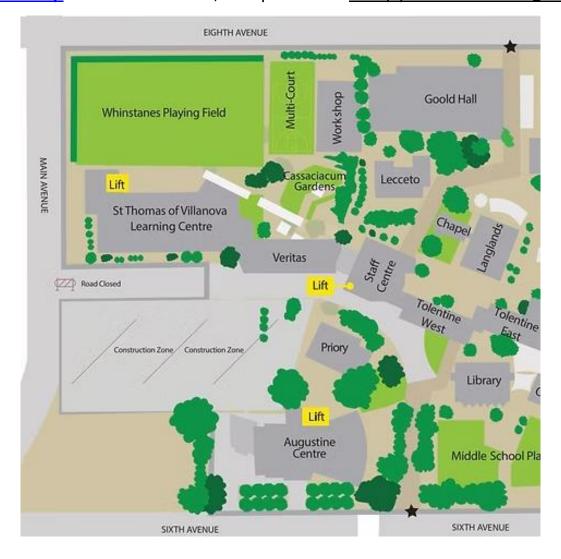

### Villanova College Campus Map at 24 Sixth Avenue, Coorparoo - for many years Basketball @Villanova College's venue