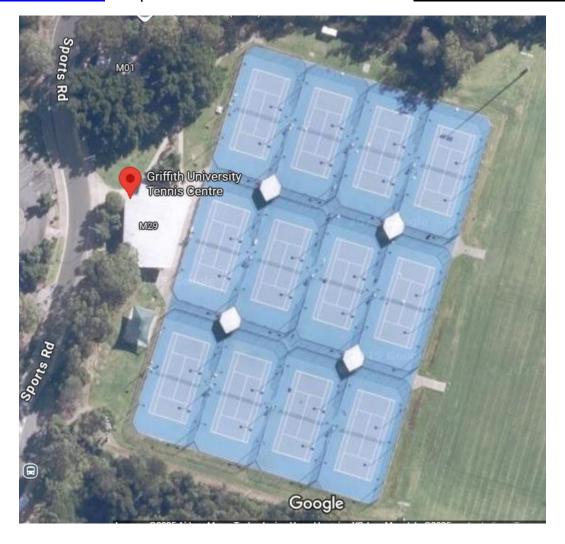

### Griffith University Tennis Centre at Sports Road at Mount Gravatt- for Tennis @St Laurence's College's venue