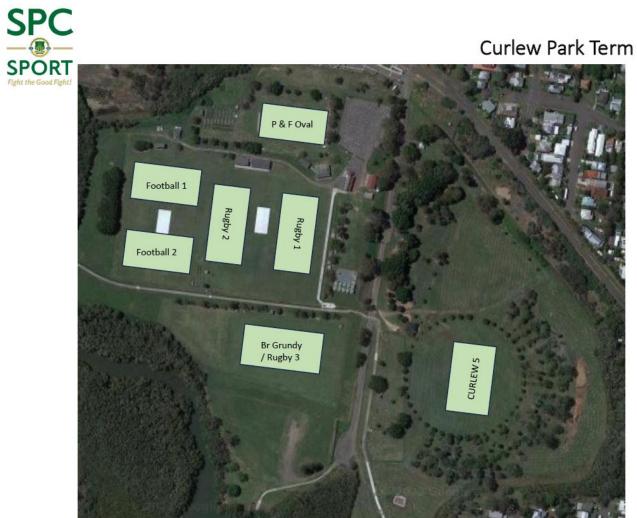

#### Rugby Union @Villa Park:

- Field 1 Andrew Slack Oval
- Field 2 Charlie Fisher Oval
- Field 6
- Field 7

VILLANOVA COLLEGE Developing fine young men

> Villanova Park Manly Road, Tingalpa

Curlew Park Term 2 Map