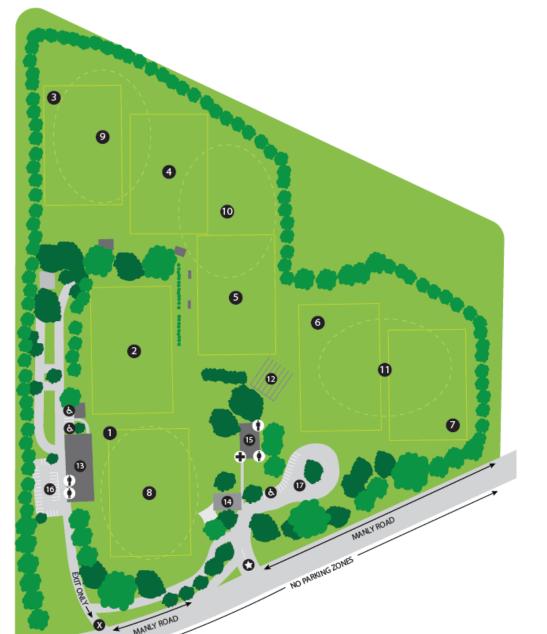

#### **Round 7 Villanova Park** Playing Fields

#### Football @Villa Park:

- Field 3
- Field 4
- Field 5

#### Rugby Union @Villa Park:

- Field 1 Andrew Slack Oval
- Field 2 Charlie Fisher Oval
- Field 6
- Field 7

VILLANOVA COLLEGE Developing fine young men

> Villanova Park Manly Road, Tingalpa

Curlew Park Term 2 Map