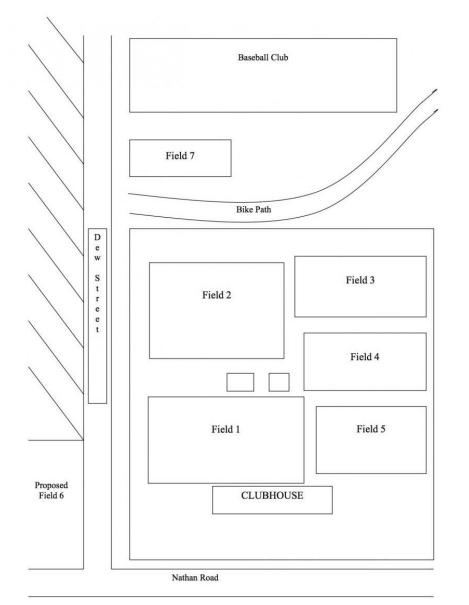

|                | Football   |                    |            |                        |                    |                                                                                            |                                |
|----------------|------------|--------------------|------------|------------------------|--------------------|--------------------------------------------------------------------------------------------|--------------------------------|
| NO             | Date       | Team               | Start time | Opponent School        | Opponent Team      | Location                                                                                   | Start time                     |
| SMOKING<br>OR  | 14/06/2025 | First XI Football  | 11.30am    | St. Patrick's College  | First XI Football  | Villanova College Playing Fields, Field 5, Manly Road, Tingalpa                            | 1 hour prior to start time     |
| VAPING         | 14/06/2025 | Second XI Football | 10.20am    | St. Patrick's College  | Second XI Football | Villanova College Playing Fields, Field 5, Manly Road, Tingalpa                            | 45 minutes prior to start time |
| AT AIC         | 14/06/2025 | Third XI Football  | 11.00am    | St. Patrick's College  | Third XI Football  | Villanova College Playing Fields, Field 4 , Manly Road, Tingalpa                           | 45 minutes prior to start time |
| VENUES         | 14/06/2025 | Fourth XI Football | 10.00am    | St. Patrick's College  | Fourth XI Football | Villanova College Playing Fields, Field 3 , Manly Road, Tingalpa                           | 45 minutes prior to start time |
|                | 14/06/2025 | Fifth XI Football  | 10.00am    | St. Patrick's College  | Fifth XI Football  | Villanova College Playing Fields, Field 4 , Manly Road, Tingalpa                           | 45 minutes prior to start time |
|                | 14/06/2025 | 10A Football       | 9.10am     | St. Patrick's College  | 10A Football       | Villanova College Playing Fields, Field 5, Manly Road, Tingalpa                            | 45 minutes prior to start time |
|                | 14/06/2025 | 10B Football       | 8.00am     | St. Patrick's College  | 10B Football       | Villanova College Playing Fields, Field 4 , Manly Road, Tingalpa                           | 45 minutes prior to start time |
|                | 14/06/2025 | 10C Football       | 9.00am     | St. Laurence's College | 10C Football       | Villanova College Playing Fields, Field 3 , Manly Road, Tingalpa                           | 45 minutes prior to start time |
| NO SMOKING     | 14/06/2025 | 9A Football        | 8.00am     | St. Patrick's College  | 9A Football        | Villanova College Playing Fields, Field 5, Manly Road, Tingalpa                            | 45 minutes prior to start time |
| OR VAPING      | 14/06/2025 | 9B Football        | 9.00am     | St. Patrick's College  | 9B Football        | Villanova College Playing Fields, Field 4 , Manly Road, Tingalpa                           | 45 minutes prior to start time |
|                | 14/06/2025 | 9C Football        | 8.00am     | St. Patrick's College  | 9C Football        | Villanova College Playing Fields, Field 3 , Manly Road, Tingalpa                           | 45 minutes prior to start time |
| AIC CODE OF    | 14/06/2025 | 8A Football        | 9.00am     | St. Patrick's College  | 8A Football        | St. Patrick's Playing Fields, Football 1, Curlew Park, Curlew Street, Shorncliffe          | 45 minutes prior to start time |
| CONDUCT        | 14/06/2025 | 8B Football        | 8.00am     | St. Patrick's College  | 8B Football        | St. Patrick's Playing Fields, Football 2, Curlew Park, Curlew Street, Shorncliffe          | 45 minutes prior to start time |
| (hyperlinked)  | 14/06/2025 | 8C Football        | 10.00am    | St. Patrick's College  | 8C Football        | St. Patrick's Playing Fields, Football 1, Curlew Park, Curlew Street, Shorncliffe          | 45 minutes prior to start time |
|                | 14/06/2025 | 8D Football        | 9.00am     | St. Patrick's College  | 8D Football        | St. Patrick's Playing Fields, Brother Grundy Oval, Curlew Park, Curlew Street, Shorncliffe | 45 minutes prior to start time |
|                | 14/06/2025 | 7A Football        | 8.00am     | St. Patrick's College  | 7A Football        | St. Patrick's Playing Fields, Football 1, Curlew Park, Curlew Street, Shorncliffe          | 45 minutes prior to start time |
|                | 14/06/2025 | 7B Football        | 9.00am     | St. Patrick's College  | 7B Football        | St. Patrick's Playing Fields, Football 2, Curlew Park, Curlew Street, Shorncliffe          | 45 minutes prior to start time |
|                | 14/06/2025 |                    |            |                        |                    |                                                                                            | 45 minutes prior to start time |
| NO DOGS<br>ARE | 14/06/2025 | 7D Football        | 10.00am    | St. Patrick's College  | 7C Football        | St. Patrick's Playing Fields, Football 2, Curlew Park, Curlew Street, Shorncliffe          | 45 minutes prior to start time |
| ALLOWED        | 14/06/2025 | 6A Football        | 8.00am     | St. Patrick's College  | 6A Football        | St. Patrick's Playing Fields, P & F Oval 2, Curlew Park, Curlew Street, Shorncliffe        | 45 minutes prior to start time |
| AT AIC         | 14/06/2025 | 6B Football        | 8.50am     | St. Patrick's College  | 6B Football        | St. Patrick's Playing Fields, P & F Oval 2, Curlew Park, Curlew Street, Shorncliffe        | 45 minutes prior to start time |
| VENUES         | 14/06/2025 | 6C Football        | 9.40am     | St. Patrick's College  | 6C Football        | St. Patrick's Playing Fields, P & F Oval 2, Curlew Park, Curlew Street, Shorncliffe        | 45 minutes prior to start time |
| SORRY          | 14/06/2025 | 6D Football        | 10.30am    | St. Patrick's College  | 6D Football        | St. Patrick's Playing Fields, P & F Oval 2, Curlew Park, Curlew Street, Shorncliffe        | 45 minutes prior to start time |
|                | 14/06/2025 | 5A Football        | 8.00am     | St. Patrick's College  | 5A Football        | St. Patrick's Playing Fields, P & F Oval 1 Curlew Park, Curlew Street, Shorncliffe         | 45 minutes prior to start time |
|                | 14/06/2025 | 5B Football        | 8.50am     | St. Patrick's College  | 5B Football        | St. Patrick's Playing Fields, P & F Oval 1 Curlew Park, Curlew Street, Shorncliffe         | 45 minutes prior to start time |
|                | 14/06/2025 | 5C Football        | 9.40am     | St. Patrick's College  | 5C Football        | St. Patrick's Playing Fields, P & F Oval 1 Curlew Park, Curlew Street, Shorncliffe         | 45 minutes prior to start time |
|                | 14/06/2025 | 5D Football        | 10.50am    | lona College           | 5 White Football   | Iona College, Dwyer Oval Field 2, North Road, Lindum                                       | 45 minutes prior to start time |
| NO DOGS        | 14/06/2025 | 5E Football        | 11.50am    | St. Laurence's College | 5E Football        | Souths United Football Club Field 3, Nathan Road, Runcorn                                  | 45 minutes prior to start time |
| ALLOWED        | 14/06/2025 | 5F Football        | 11.00am    | Padua College          | 5F Football        | Villanova College Playing Fields, Field 3A , Manly Road, Tingalpa                          | 45 minutes prior to start time |