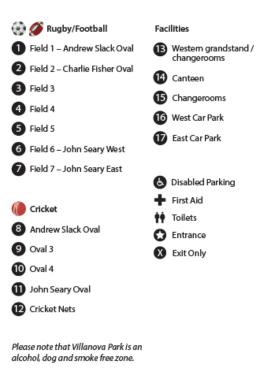

#### **Round 7 Villanova Park** Playing Fields

#### Football @Villa Park:

- Field 3
- Field 4
- Field 5

#### Rugby Union @Villa Park:

- Field 1 Andrew Slack Oval
- Field 2 Charlie Fisher Oval
- Field 6
- Field 7

VILLANOVA COLLEGE Developing fine young men

> Villanova Park Manly Road, Tingalpa

Curlew Park Term 2 Map