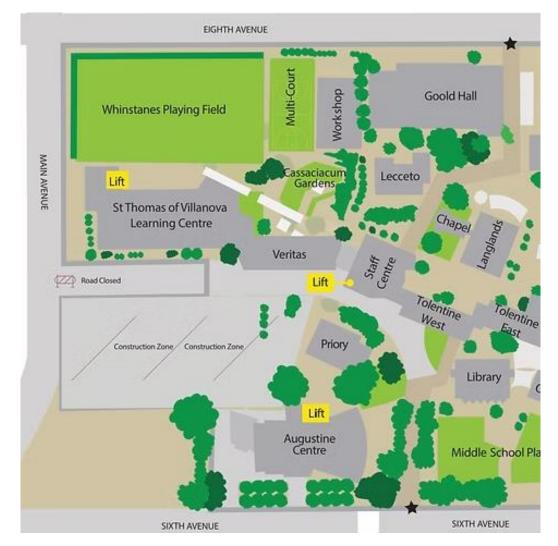

Playing Fields, Field 7, Manly Road, Tingalpa                                     | 40mins prior t  |
| 14/06/2025 | 5A Rugby        | 10.00am    | St. Patrick's College   | 5A Rugby        | Villanova College Playing Fields, Field 7, Manly Road, Tingalpa                                     | 40mins prior t  |
| 14/06/2025 | 5B Rugby        | 9.00am     | St. Patrick's College   | 5B Rugby        | Villanova College Playing Fields, Field 7, Manly Road, Tingalpa                                     | 40mins prior t  |
| 14/06/2025 | 5C Rugby        | 8.00am     | lona College            | 5C rugby        | Villanova College Playing Fields, Field 7, Manly Road, Tingalpa                                     | 40mins prior t  |









#### **Round 7 Villanova College** Campus Map (for Chess)









#### **Round 7 Villanova Park** Playing Fields

#### Football @Villa Park:

- Field 3
- Field 4
- Field 5

#### Rugby Union @Villa Park:

- Field 1 Andrew Slack Oval
- Field 2 Charlie Fisher Oval
- Field 6
- Field 7



VILLANOVA COLLEGE Developing fine young men

> Villanova Park Manly Road, Tingalpa















Curlew Park Term 2 Map







#### **<u>Round 7 Iona College</u>** Playing Fields



VILLANOVA COLLEGE







#### **<u>Round 7 Souths United</u>** Playing Fields



VILLANOVA COLLEGE