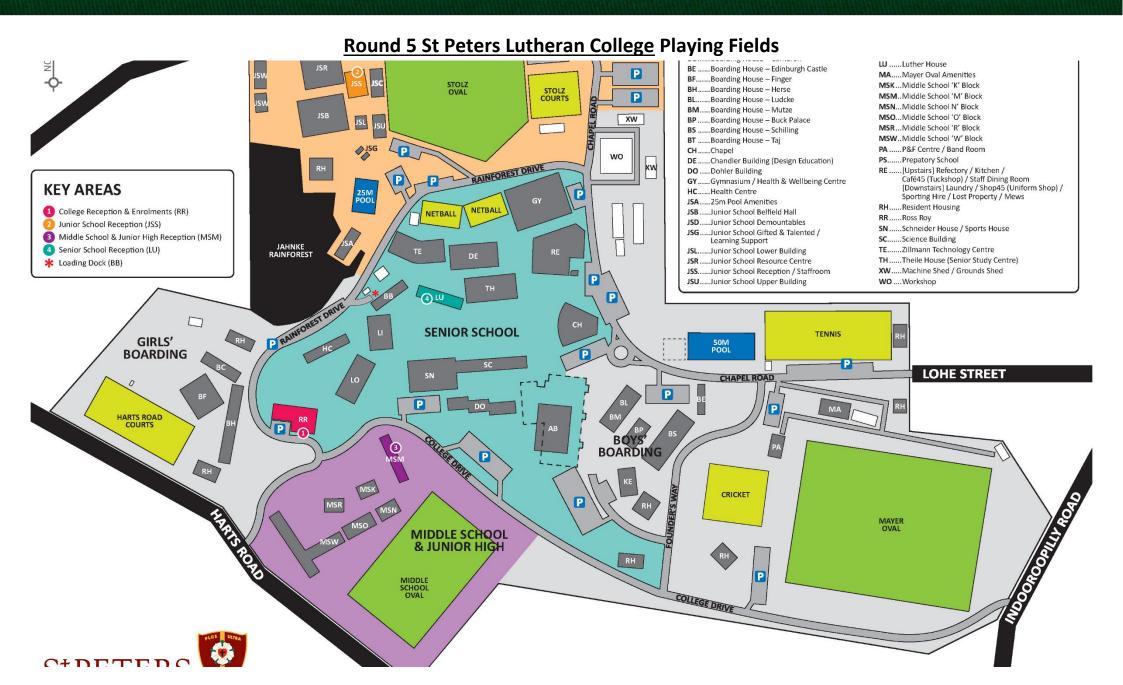

### As of Thursday 29/05/2025 at 11:55pm - FIXTURE Schedule - AIC Round 5 vs ST PETERS, Fri 30th & Sat 31st May, 2025.

| Chess      |                |            |                     |                |                                                                                                 |            |  |
|------------|----------------|------------|---------------------|----------------|-------------------------------------------------------------------------------------------------|------------|--|
| Date       | Team           | Start time | Opponent School     | Opponent Team  | <u>Location</u>                                                                                 | Start time |  |
| 30/05/2025 | First IV Chess | 4.00pm     | St. Peter's College | 1st IV Chess   | St. Peter's College, CLI Lower Level, Lambert Road, Indoopoopilly                               | 4.00pm     |  |
| 30/05/2025 | Senior A       | 4.00pm     | St. Peter's College | Senior A       | St. Peter's College, CLI Lower Level, Lambert Road, Indoopoopilly                               | 4.00pm     |  |
| 30/05/2025 | Senior B       | 4.00pm     | St. Peter's College | Senior B       | St. Peter's College, CLI Lower Level, Lambert Road, Indoopoopilly                               | 4.00pm     |  |
| 30/05/2025 | Intermediate A | 4.00pm     | St. Peter's College | Intermediate A | St. Peter's Colle <mark>ge, CLI Low</mark> er Level, La <mark>mbert</mark> Road, Indoopoopilly  | 4.00pm     |  |
| 30/05/2025 | Intermediate B | 4.00pm     | St. Peter's College | Intermediate B | St. Peter's Colle <mark>ge, CLI Lo</mark> wer Level, <mark>Lambe</mark> rt Road, Indoopoopilly  | 4.00pm     |  |
| 30/05/2025 | Intermediate C | 4.00pm     | St. Peter's College | Intermediate C | St. Peter's Colle <mark>ge, CLI Low</mark> er Lev <mark>el, Lam</mark> bert Road, Indoopoopilly | 4.00pm     |  |
| 30/05/2025 | Junior A       | 4.00pm     | St. Peter's College | Junior A       | St. Peter's College, CLI Lower Level, Lambert Road, Indoopoopilly                               | 4.00pm     |  |
| 30/05/2025 | Junior B       | 4.00pm     | St. Peter's College | Junior B       | St. Peter's College, CLI Lower Level, Lambert Road, Indoopoopilly                               | 4.00pm     |  |
| 30/05/2025 | Junior C       | 4.00pm     | St. Peter's College | Junior C       | St. Peter's College, CLI Lower Level, Lambert Road, Indoopoopilly                               | 4.00pm     |  |

<sup>\*\*</sup>A bus will transport Chess players to and from St Peters Lutheran College, on Friday 30th May. Students are to meet on Sixth Avenue for a 3:00pm departure. A return bus is returning to Villanova College, leaving St Peters Lutheran College for 5:30pm.

NO **SMOKING** OR **VAPING** AT AIC **VENUES** 

**NO SMOKING OR VAPING** 

**AIC CODE OF** CONDUCT (hyperlinked)

**NO DOGS** ARE **ALLOWED** AT AIC **VENUES** 

| Football   |                    |            |                         |                    |                                                                   |                                |
|------------|--------------------|------------|-------------------------|--------------------|-------------------------------------------------------------------|--------------------------------|
| Date       | Team               | Start time | Opponent School         | Opponent Team      | Location                                                          | Start time                     |
| 31/05/2025 | First XI Football  | 11.30am    | St. Peter's College     | First XI Football  | St.Peter's College, Harts Road Oval, Harts Road, Indooroopilly    | 1 hour prior to start time     |
| 31/05/2025 | Second XI Football | 9.50am     | St. Peter's College     | Second XI Football | St.Peter's College, Harts Road Oval, Harts Road, Indooroopilly    | 45 minutes prior to start time |
| 31/05/2025 | Third XI Football  | 1.15pm     | St. Peter's College     | Third XI Football  | St.Peter's College, Harts Road Oval, Harts Road, Indooroopilly    | 45 minutes prior to start time |
| 31/05/2025 | Fourth XI Football | 10.30am    | St. Peter's College     | Fourth XI Football | St.Peter's College, Stolz Oval, Lambert Road, Indooroopilly       | 45 minutes prior to start time |
| 31/05/2025 | Fifth XI Football  | 11.30am    | St. Peter's College     | Fifth XI Football  | St.Peter's College, Stolz Oval, Lambert Road, Indooroopilly       | 45 minutes prior to start time |
| 31/05/2025 | 10A Football       | 8.40am     | St. Peter's College     | 10A Football       | St.Peter's College, Harts Road Oval, Harts Road, Indooroopilly    | 45 minutes prior to start time |
| 31/05/2025 | 10B Football       | 8.30am     | St. Peter's College     | 10B Football       | St.Peter's College, Stolz Oval, Lambert Road, Indooroopilly       | 45 minutes prior to start time |
| 31/05/2025 | 10C Football       | 2.15pm     | Marist College Ashgrove | 10C Football       | Marist College Ashgrove, Cameron Oval, Frasers Road, Ashgrove     | 45 minutes prior to start time |
| 31/05/2025 | 9A Football        | 7.30am     | St. Peter's College     | 9A Football        | St.Peter's College, Harts Road Oval, Harts Road, Indooroopilly    | 45 minutes prior to start time |
| 31/05/2025 | 9B Football        | 7.30am     | St. Peter's College     | 9B Football        | St.Peter's College, Stolz Oval, Lambert Road, Indooroopilly       | 45 minutes prior to start time |
| 31/05/2025 | 9C Football        | 9.00am     | Ambrose Treacy College  | 9B Football        | Sommerfields, Field 2, 222 Dunn Road, Rocklea                     | 45 minutes prior to start time |
| 31/05/2025 | 8A Football        | 8.30am     | St. Peter's College     | 8A Football        | Villanova College Playing Fields, Field 5, Manly Road, Tingalpa   | 45 minutes prior to start time |
| 31/05/2025 | 8B Football        | 7.30am     | St. Peter's College     | 8B Football        | Villanova College Playing Fields, Field 4 , Manly Road, Tingalpa  | 45 minutes prior to start time |
| 31/05/2025 | 8C Football        | 9.30am     | St. Peter's College     | 8C Football        | Villanova College Playing Fields, Field 5, Manly Road, Tingalpa   | 45 minutes prior to start time |
| 31/05/2025 | 8D Football        | 10.30am    | Ambrose Treacy College  | 8C Football        | Villanova College Playing Fields, Field 5, Manly Road, Tingalpa   | 45 minutes prior to start time |
| 31/05/2025 | 7A Football        | 7.30am     | St. Peter's College     | 7A Football        | Villanova College Playing Fields, Field 5, Manly Road, Tingalpa   | 45 minutes prior to start time |
| 31/05/2025 | 7B Football        | 8.30am     | St. Peter's College     | 7B Football        | Villanova College Playing Fields, Field 4, Manly Road, Tingalpa   | 45 minutes prior to start time |
| 31/05/2025 | 7C Football        | 9.30am     | St. Peter's College     | 7C Football        | Villanova College Playing Fields, Field 4, Manly Road, Tingalpa   | 45 minutes prior to start time |
| 31/05/2025 | 7D Football        | 10.30am    | Marist College Ashgrove | 7E Football        | Villanova College Playing Fields, Field 4, Manly Road, Tingalpa   | 45 minutes prior to start time |
| 31/05/2025 | 6A Football        | 7.30am     | St. Peter's College     | 6A Football        | Villanova College Playing Fields, Field 3A , Manly Road, Tingalpa | 45 minutes prior to start time |
| 31/05/2025 | 6B Football        | 8.20am     | Ambrose Treacy College  | 6B Football        | Villanova College Playing Fields, Field 3A, Manly Road, Tingalpa  | 45 minutes prior to start time |
| 31/05/2025 | 6C Football        | 9.10am     | Marist College Ashgrove | 6C Gold Football   | Villanova College Playing Fields, Field 3A , Manly Road, Tingalpa | 45 minutes prior to start time |
| 31/05/2025 | 6D Football        | 10.00am    | Marist College Ashgrove | 6 White Football   | Villanova College Playing Fields, Field 3A , Manly Road, Tingalpa | 45 minutes prior to start time |
| 31/05/2025 | 5A Football        | 7.30am     | St. Peter's College     | 5A Football        | Villanova College Playing Fields, Field 3B , Manly Road, Tingalpa | 45 minutes prior to start time |
| 31/05/2025 | 5B Football        | 8.20am     | St. Peter's College     | 5B Football        | Villanova College Playing Fields, Field 3B , Manly Road, Tingalpa | 45 minutes prior to start time |
| 31/05/2025 | 5C Football        | 9.10am     | St. Peter's College     | 5C Football        | Villanova College Playing Fields, Field 3B, Manly Road, Tingalpa  | 45 minutes prior to start time |
| 31/05/2025 | 5D Football        | 10.00am    | Marist College Ashgrove | 5D Gold Football   | Villanova College Playing Fields, Field 3B, Manly Road, Tingalpa  | 45 minutes prior to start time |
| 31/05/2025 | 5E Football        | 11.00am    | St. Laurence's College  | 5F Football        | Villanova College Playing Fields, Field 3B, Manly Road, Tingalpa  | 45 minutes prior to start time |
| 31/05/2025 | 5F Football        | 11.00am    | Iona College            | 5F Football        | Villanova College Playing Fields, Field 3A, Manly Road, Tingalpa  | 45 minutes prior to start time |

NO SMOKING OR VAPING AT AIC VENUES

NO SMOKING OR VAPING

AIC CODE OF CONDUCT (hyperlinked)

ARE
ALLOWED
AT AIC
VENUES

SORRY

**Rugby Union** 

| Rugby Oili | · · ·           |            | 1                       |                 |                                                                                     |                            |
|------------|-----------------|------------|-------------------------|-----------------|-------------------------------------------------------------------------------------|----------------------------|
| Date       | Team            | Start time | Opponent School         | Opponent Team   | Location                                                                            | Arrival time               |
| 31/05/2025 | First XV Rugby  | 2.30pm     | St. Peter's College     | First XV Rugby  | St. Peter's College, Mayer Oval 1, Lohe Street, Indooroopilly                       | 1 hour prior to start time |
| 31/05/2025 | Second XV Rugby | 12.00pm    | Ambrose Treacy College  | First XV Rugby  | Ambrose Treacy College, Jack Bowers Oval, Field 1, Twigg Street, Indooroopilly      | 1 hour prior to start time |
| 31/05/2025 | Third XV Rugby  | 1.00pm     | St. Peter's College     | Second XV Rugby | St. Peter's College, Mayer Oval 1, Lohe Street, Indooroopilly                       | 1 hour prior to start time |
| 31/05/2025 | Fourth XV Rugby | 11.00am    | Padua College           | Fourth XV Rugby | Padua College Playing Fields, Rugby 1, Elliott Road, Banyo                          | 1 hour prior to start time |
| 31/05/2025 | Fifth XV Rugby  | 10.00am    | Padua College           | Fifth XV Rugby  | Padua College Playing Fields, Rugby 1, Elliott Road, Banyo                          | 1 hour prior to start time |
| 31/05/2025 | 10A Rugby       | 12.00pm    | St. Peter's College     | 10A Rugby       | St. Peter's College, Mayer Oval 2 Lohe Street, Indooroopilly                        | 1 hour prior to start time |
| 31/05/2025 | 10B Rugby       | 10.00am    | Ambrose Treacy College  | Year 10 Rugby   | Ambrose Treacy College, Jack Bowers Oval, Field 1, Twigg Street, Indooroopilly      | 1 hour prior to start time |
| 31/05/2025 | 9A Rugby        |            | BYE                     |                 |                                                                                     |                            |
| 31/05/2025 | 9B Rugby        | 11.00am    | Ambrose Treacy College  | Year 9 Rugby    | Ambrose Treacy College, Jack Bowers Oval, Field 1, Twigg Street, Indooroopilly      | 1 hour prior to start time |
| 31/05/2025 | 9C Rugby        | 11.00am    | Iona College            | 9C Rugby        | Villanova College Playing Fields, Andrew Slack Oval (Field 1), Manly Road, Tingalpa | 1 hour prior to start time |
| 31/05/2025 | 8A Rugby        | 10.00am    | St. Peter's College     | 8A Rugby        | Villanova College Playing Fields, Andrew Slack Oval (Field 1), Manly Road, Tingalpa | 1 hour prior to start time |
| 31/05/2025 | 8B Rugby        | 9.00am     | Ambrose Treacy College  | Year 8 Rugby    | Villanova College Playing Fields, Andrew Slack Oval (Field 1), Manly Road, Tingalpa | 1 hour prior to start time |
| 31/05/2025 | 8C Rugby        | 8.00am     | Marist College Ashgrove | 8C Rugby        | Villanova College Playing Fields, Andrew Slack Oval (Field 1), Manly Road, Tingalpa | 1 hour prior to start time |
| 31/05/2025 | 7A Rugby        | 10.00am    | Ambrose Treacy College  | 7A Rugby        | Villanova Park, Charlie Fisher Oval (Field 2), Manly Road, Tingalpa                 | 1 hour prior to start time |
| 31/05/2025 | 7B Rugby        | 9.00am     | St. Peter's College     | 7B Rugby        | Villanova Park, Charlie Fisher Oval (Field 2), Manly Road, Tingalpa                 | 1 hour prior to start time |
| 31/05/2025 | 7C Rugby        | 8.00am     | Villanova College       | 7D Rugby        | Villanova Park, Charlie Fisher Oval (Field 2), Manly Road, Tingalpa                 | 1 hour prior to start time |
| 31/05/2025 | 7D Rugby        | 8.00am     | Villanova College       | 7C Rugby        | Villanova Park, Charlie Fisher Oval (Field 2), Manly Road, Tingalpa                 | 1 hour prior to start time |
| 31/05/2025 | 6A Rugby        | 10.00am    | Marist College Ashgrove | 6A Rugby        | Villanova College Playing Fields, Field 6 Oval, Manly Road, Tingalpa                | 40mins prior to start time |
| 31/05/2025 | 6B Rugby        | 9.00am     | Ambrose Treacy College  | Year 6 Rugby    | Villanova College Playing Fields, Field 6 Oval, Manly Road, Tingalpa                | 40mins prior to start time |
| 31/05/2025 | 6C Rugby        | 8.00am     | Iona College            | 6D Rugby        | Villanova College Playing Fields, Field 6 Oval, Manly Road, Tingalpa                | 40mins prior to start time |
| 31/05/2025 | 5A Rugby        | 10.00am    | Marist College Ashgrove | 5A Rugby        | Villanova College Playing Fields, Field 7 Oval, Manly Road, Tingalpa                | 40mins prior to start time |
| 31/05/2025 | 5B Rugby        | 9.00am     | Ambrose Treacy College  | Year 5 Rugby    | Villanova College Playing Fields, Field 7 Oval, Manly Road, Tingalpa                | 40mins prior to start time |
| 31/05/2025 | 5C Rugby        | 8.00am     | St. Peter's College     | Year 5 Rugby    | Villanova College Playing Fields, Field 7 Oval, Manly Road, Tingalpa                | 40mins prior to start time |