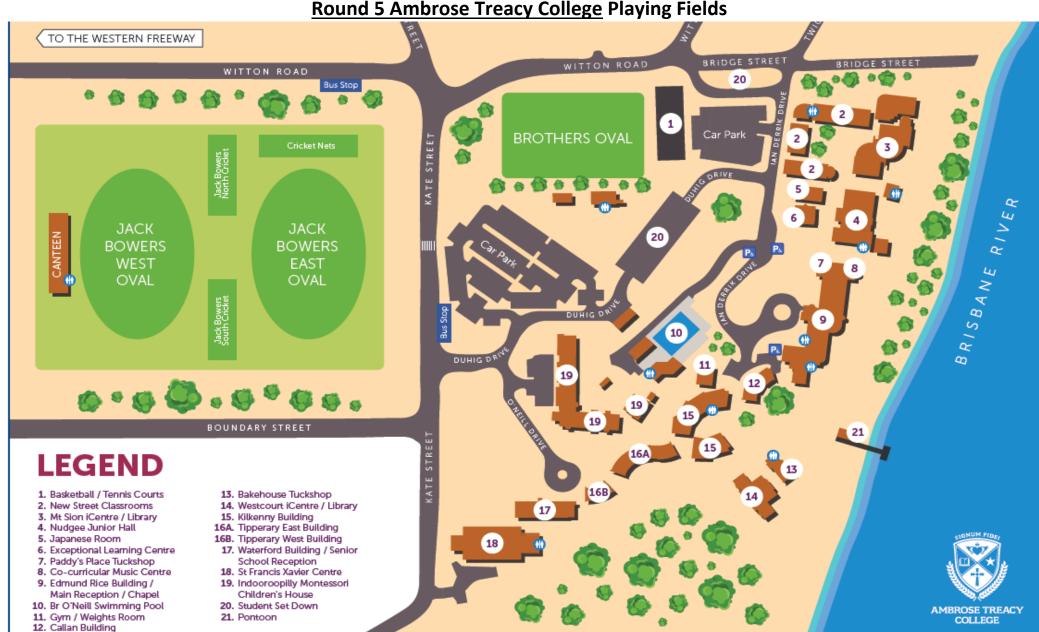

**Round 5 Ambrose Treacy College Playing Fields** 

NO **SMOKING** OR **VAPING** AT AIC **VENUES** 

**NO SMOKING OR VAPING** 

**AIC CODE OF** CONDUCT (hyperlinked)

**NO DOGS** ARE **ALLOWED** AT AIC **VENUES** 

| Football   |                    |            |                         |                    |                                                                   |                                |
|------------|--------------------|------------|-------------------------|--------------------|-------------------------------------------------------------------|--------------------------------|
| Date       | Team               | Start time | Opponent School         | Opponent Team      | Location                                                          | Start time                     |
| 31/05/2025 | First XI Football  | 11.30am    | St. Peter's College     | First XI Football  | St.Peter's College, Harts Road Oval, Harts Road, Indooroopilly    | 1 hour prior to start time     |
| 31/05/2025 | Second XI Football | 9.50am     | St. Peter's College     | Second XI Football | St.Peter's College, Harts Road Oval, Harts Road, Indooroopilly    | 45 minutes prior to start time |
| 31/05/2025 | Third XI Football  | 1.15pm     | St. Peter's College     | Third XI Football  | St.Peter's College, Harts Road Oval, Harts Road, Indooroopilly    | 45 minutes prior to start time |
| 31/05/2025 | Fourth XI Football | 10.30am    | St. Peter's College     | Fourth XI Football | St.Peter's College, Stolz Oval, Lambert Road, Indooroopilly       | 45 minutes prior to start time |
| 31/05/2025 | Fifth XI Football  | 11.30am    | St. Peter's College     | Fifth XI Football  | St.Peter's College, Stolz Oval, Lambert Road, Indooroopilly       | 45 minutes prior to start time |
| 31/05/2025 | 10A Football       | 8.40am     | St. Peter's College     | 10A Football       | St.Peter's College, Harts Road Oval, Harts Road, Indooroopilly    | 45 minutes prior to start time |
| 31/05/2025 | 10B Football       | 8.30am     | St. Peter's College     | 10B Football       | St.Peter's College, Stolz Oval, Lambert Road, Indooroopilly       | 45 minutes prior to start time |
| 31/05/2025 | 10C Football       | 2.15pm     | Marist College Ashgrove | 10C Football       | Marist College Ashgrove, Cameron Oval, Frasers Road, Ashgrove     | 45 minutes prior to start time |
| 31/05/2025 | 9A Football        | 7.30am     | St. Peter's College     | 9A Football        | St.Peter's College, Harts Road Oval, Harts Road, Indooroopilly    | 45 minutes prior to start time |
| 31/05/2025 | 9B Football        | 7.30am     | St. Peter's College     | 9B Football        | St.Peter's College, Stolz Oval, Lambert Road, Indooroopilly       | 45 minutes prior to start time |
| 31/05/2025 | 9C Football        | 9.00am     | Ambrose Treacy College  | 9B Football        | Sommerfields, Field 2, 222 Dunn Road, Rocklea                     | 45 minutes prior to start time |
| 31/05/2025 | 8A Football        | 8.30am     | St. Peter's College     | 8A Football        | Villanova College Playing Fields, Field 5, Manly Road, Tingalpa   | 45 minutes prior to start time |
| 31/05/2025 | 8B Football        | 7.30am     | St. Peter's College     | 8B Football        | Villanova College Playing Fields, Field 4 , Manly Road, Tingalpa  | 45 minutes prior to start time |
| 31/05/2025 | 8C Football        | 9.30am     | St. Peter's College     | 8C Football        | Villanova College Playing Fields, Field 5, Manly Road, Tingalpa   | 45 minutes prior to start time |
| 31/05/2025 | 8D Football        | 10.30am    | Ambrose Treacy College  | 8C Football        | Villanova College Playing Fields, Field 5, Manly Road, Tingalpa   | 45 minutes prior to start time |
| 31/05/2025 | 7A Football        | 7.30am     | St. Peter's College     | 7A Football        | Villanova College Playing Fields, Field 5, Manly Road, Tingalpa   | 45 minutes prior to start time |
| 31/05/2025 | 7B Football        | 8.30am     | St. Peter's College     | 7B Football        | Villanova College Playing Fields, Field 4, Manly Road, Tingalpa   | 45 minutes prior to start time |
| 31/05/2025 | 7C Football        | 9.30am     | St. Peter's College     | 7C Football        | Villanova College Playing Fields, Field 4, Manly Road, Tingalpa   | 45 minutes prior to start time |
| 31/05/2025 | 7D Football        | 10.30am    | Marist College Ashgrove | 7E Football        | Villanova College Playing Fields, Field 4, Manly Road, Tingalpa   | 45 minutes prior to start time |
| 31/05/2025 | 6A Football        | 7.30am     | St. Peter's College     | 6A Football        | Villanova College Playing Fields, Field 3A , Manly Road, Tingalpa | 45 minutes prior to start time |
| 31/05/2025 | 6B Football        | 8.20am     | Ambrose Treacy College  | 6B Football        | Villanova College Playing Fields, Field 3A, Manly Road, Tingalpa  | 45 minutes prior to start time |
| 31/05/2025 | 6C Football        | 9.10am     | Marist College Ashgrove | 6C Gold Football   | Villanova College Playing Fields, Field 3A , Manly Road, Tingalpa | 45 minutes prior to start time |
| 31/05/2025 | 6D Football        | 10.00am    | Marist College Ashgrove | 6 White Football   | Villanova College Playing Fields, Field 3A , Manly Road, Tingalpa | 45 minutes prior to start time |
| 31/05/2025 | 5A Football        | 7.30am     | St. Peter's College     | 5A Football        | Villanova College Playing Fields, Field 3B , Manly Road, Tingalpa | 45 minutes prior to start time |
| 31/05/2025 | 5B Football        | 8.20am     | St. Peter's College     | 5B Football        | Villanova College Playing Fields, Field 3B , Manly Road, Tingalpa | 45 minutes prior to start time |
| 31/05/2025 | 5C Football        | 9.10am     | St. Peter's College     | 5C Football        | Villanova College Playing Fields, Field 3B, Manly Road, Tingalpa  | 45 minutes prior to start time |
| 31/05/2025 | 5D Football        | 10.00am    | Marist College Ashgrove | 5D Gold Football   | Villanova College Playing Fields, Field 3B, Manly Road, Tingalpa  | 45 minutes prior to start time |
| 31/05/2025 | 5E Football        | 11.00am    | St. Laurence's College  | 5F Football        | Villanova College Playing Fields, Field 3B, Manly Road, Tingalpa  | 45 minutes prior to start time |
| 31/05/2025 | 5F Football        | 11.00am    | Iona College            | 5F Football        | Villanova College Playing Fields, Field 3A, Manly Road, Tingalpa  | 45 minutes prior to start time |

NO SMOKING OR VAPING AT AIC VENUES

NO SMOKING OR VAPING

AIC CODE OF CONDUCT (hyperlinked)

ARE
ALLOWED
AT AIC
VENUES

SORRY

**Rugby Union** 

| Rugby Oili | · · ·           |            | 1                       |                 |                                                                                     |                            |
|------------|-----------------|------------|-------------------------|-----------------|-------------------------------------------------------------------------------------|----------------------------|
| Date       | Team            | Start time | Opponent School         | Opponent Team   | Location                                                                            | Arrival time               |
| 31/05/2025 | First XV Rugby  | 2.30pm     | St. Peter's College     | First XV Rugby  | St. Peter's College, Mayer Oval 1, Lohe Street, Indooroopilly                       | 1 hour prior to start time |
| 31/05/2025 | Second XV Rugby | 12.00pm    | Ambrose Treacy College  | First XV Rugby  | Ambrose Treacy College, Jack Bowers Oval, Field 1, Twigg Street, Indooroopilly      | 1 hour prior to start time |
| 31/05/2025 | Third XV Rugby  | 1.00pm     | St. Peter's College     | Second XV Rugby | St. Peter's College, Mayer Oval 1, Lohe Street, Indooroopilly                       | 1 hour prior to start time |
| 31/05/2025 | Fourth XV Rugby | 11.00am    | Padua College           | Fourth XV Rugby | Padua College Playing Fields, Rugby 1, Elliott Road, Banyo                          | 1 hour prior to start time |
| 31/05/2025 | Fifth XV Rugby  | 10.00am    | Padua College           | Fifth XV Rugby  | Padua College Playing Fields, Rugby 1, Elliott Road, Banyo                          | 1 hour prior to start time |
| 31/05/2025 | 10A Rugby       | 12.00pm    | St. Peter's College     | 10A Rugby       | St. Peter's College, Mayer Oval 2 Lohe Street, Indooroopilly                        | 1 hour prior to start time |
| 31/05/2025 | 10B Rugby       | 10.00am    | Ambrose Treacy College  | Year 10 Rugby   | Ambrose Treacy College, Jack Bowers Oval, Field 1, Twigg Street, Indooroopilly      | 1 hour prior to start time |
| 31/05/2025 | 9A Rugby        |            | BYE                     |                 |                                                                                     |                            |
| 31/05/2025 | 9B Rugby        | 11.00am    | Ambrose Treacy College  | Year 9 Rugby    | Ambrose Treacy College, Jack Bowers Oval, Field 1, Twigg Street, Indooroopilly      | 1 hour prior to start time |
| 31/05/2025 | 9C Rugby        | 11.00am    | Iona College            | 9C Rugby        | Villanova College Playing Fields, Andrew Slack Oval (Field 1), Manly Road, Tingalpa | 1 hour prior to start time |
| 31/05/2025 | 8A Rugby        | 10.00am    | St. Peter's College     | 8A Rugby        | Villanova College Playing Fields, Andrew Slack Oval (Field 1), Manly Road, Tingalpa | 1 hour prior to start time |
| 31/05/2025 | 8B Rugby        | 9.00am     | Ambrose Treacy College  | Year 8 Rugby    | Villanova College Playing Fields, Andrew Slack Oval (Field 1), Manly Road, Tingalpa | 1 hour prior to start time |
| 31/05/2025 | 8C Rugby        | 8.00am     | Marist College Ashgrove | 8C Rugby        | Villanova College Playing Fields, Andrew Slack Oval (Field 1), Manly Road, Tingalpa | 1 hour prior to start time |
| 31/05/2025 | 7A Rugby        | 10.00am    | Ambrose Treacy College  | 7A Rugby        | Villanova Park, Charlie Fisher Oval (Field 2), Manly Road, Tingalpa                 | 1 hour prior to start time |
| 31/05/2025 | 7B Rugby        | 9.00am     | St. Peter's College     | 7B Rugby        | Villanova Park, Charlie Fisher Oval (Field 2), Manly Road, Tingalpa                 | 1 hour prior to start time |
| 31/05/2025 | 7C Rugby        | 8.00am     | Villanova College       | 7D Rugby        | Villanova Park, Charlie Fisher Oval (Field 2), Manly Road, Tingalpa                 | 1 hour prior to start time |
| 31/05/2025 | 7D Rugby        | 8.00am     | Villanova College       | 7C Rugby        | Villanova Park, Charlie Fisher Oval (Field 2), Manly Road, Tingalpa                 | 1 hour prior to start time |
| 31/05/2025 | 6A Rugby        | 10.00am    | Marist College Ashgrove | 6A Rugby        | Villanova College Playing Fields, Field 6 Oval, Manly Road, Tingalpa                | 40mins prior to start time |
| 31/05/2025 | 6B Rugby        | 9.00am     | Ambrose Treacy College  | Year 6 Rugby    | Villanova College Playing Fields, Field 6 Oval, Manly Road, Tingalpa                | 40mins prior to start time |
| 31/05/2025 | 6C Rugby        | 8.00am     | Iona College            | 6D Rugby        | Villanova College Playing Fields, Field 6 Oval, Manly Road, Tingalpa                | 40mins prior to start time |
| 31/05/2025 | 5A Rugby        | 10.00am    | Marist College Ashgrove | 5A Rugby        | Villanova College Playing Fields, Field 7 Oval, Manly Road, Tingalpa                | 40mins prior to start time |
| 31/05/2025 | 5B Rugby        | 9.00am     | Ambrose Treacy College  | Year 5 Rugby    | Villanova College Playing Fields, Field 7 Oval, Manly Road, Tingalpa                | 40mins prior to start time |
| 31/05/2025 | 5C Rugby        | 8.00am     | St. Peter's College     | Year 5 Rugby    | Villanova College Playing Fields, Field 7 Oval, Manly Road, Tingalpa                | 40mins prior to start time |