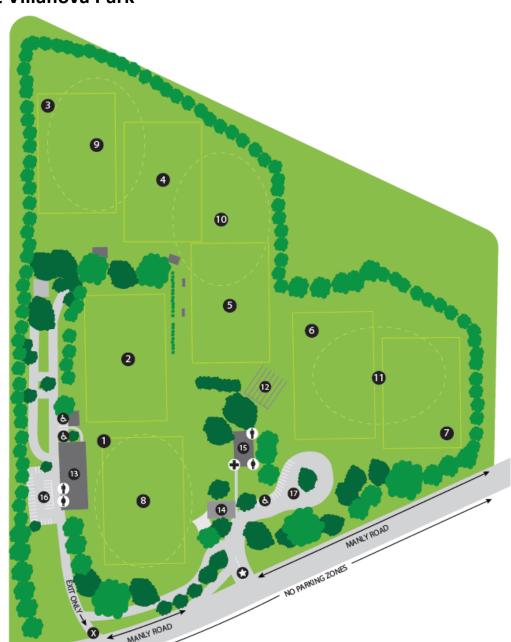

### Round 5 Fields at Villanova Park

### Football @Villa Park:

- Field 3
- Field 4
- Field 5

### Rugby Union @Villa Park:

- Field 1 –
   Andrew Slack Oval
- Field 2 –
   Charlie Fisher Oval
- Field 6

Villanova Park Manly Road, Tingalpa

#### Rugby/Football

- Field 1 Andrew Slack Oval
- 2 Field 2 Charlie Fisher Oval
- 3 Field 3
- 4 Field 4
- Field 5
- 6 Field 6 John Seary West
- Field 7 John Seary East
- Cricket
- 8 Andrew Slack Oval
- 9 Oval 3
- Oval 4
- John Seary Oval
- Cricket Nets

#### Facilities

- Western grandstand / changerooms
- 14 Canteen
- 15 Changerooms
- 16 West Car Park
- East Car Park
- Disabled Parking
- First Aid
- 🙀 Toilets
- Entrance
- Exit Only

Please note that Villanova Park is an alcohol, dog and smoke free zone.