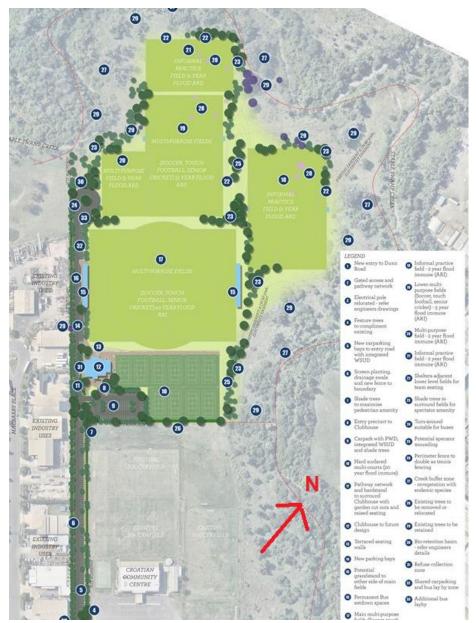

### Round 5 Fields at Villanova Park

### Football @Villa Park:

- Field 3
- Field 4
- Field 5

### Rugby Union @Villa Park:

- Field 1 –
   Andrew Slack Oval
- Field 2 –
   Charlie Fisher Oval
- Field 6

Villanova Park Manly Road, Tingalpa

#### Rugby/Football

- Field 1 Andrew Slack Oval
- 2 Field 2 Charlie Fisher Oval
- 3 Field 3
- 4 Field 4
- Field 5
- 6 Field 6 John Seary West
- Field 7 John Seary East
- Cricket
- 8 Andrew Slack Oval
- 9 Oval 3
- Oval 4
- John Seary Oval
- Cricket Nets

#### Facilities

- Western grandstand / changerooms
- 14 Canteen
- 15 Changerooms
- 16 West Car Park
- East Car Park
- Disabled Parking
- First Aid
- 🙀 Toilets
- Entrance
- Exit Only

Please note that Villanova Park is an alcohol, dog and smoke free zone.