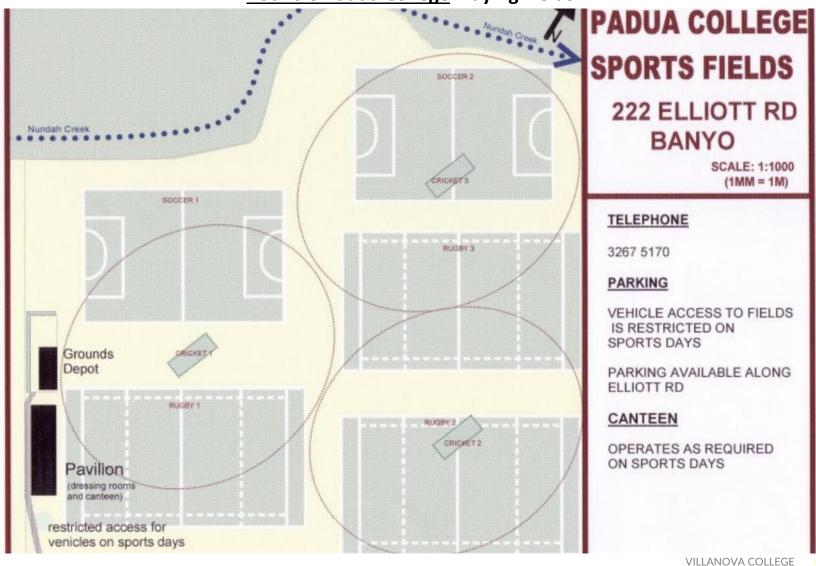

### **Round 5 Padua College Playing Fields**

NO SMOKING OR VAPING AT AIC VENUES

NO SMOKING OR VAPING

AIC CODE OF CONDUCT (hyperlinked)

ARE
ALLOWED
AT AIC
VENUES

SORRY

**Rugby Union** 

| Rugby Oili | · · ·           |            | 1                       |                 |                                                                                     |                            |
|------------|-----------------|------------|-------------------------|-----------------|-------------------------------------------------------------------------------------|----------------------------|
| Date       | Team            | Start time | Opponent School         | Opponent Team   | Location                                                                            | Arrival time               |
| 31/05/2025 | First XV Rugby  | 2.30pm     | St. Peter's College     | First XV Rugby  | St. Peter's College, Mayer Oval 1, Lohe Street, Indooroopilly                       | 1 hour prior to start time |
| 31/05/2025 | Second XV Rugby | 12.00pm    | Ambrose Treacy College  | First XV Rugby  | Ambrose Treacy College, Jack Bowers Oval, Field 1, Twigg Street, Indooroopilly      | 1 hour prior to start time |
| 31/05/2025 | Third XV Rugby  | 1.00pm     | St. Peter's College     | Second XV Rugby | St. Peter's College, Mayer Oval 1, Lohe Street, Indooroopilly                       | 1 hour prior to start time |
| 31/05/2025 | Fourth XV Rugby | 11.00am    | Padua College           | Fourth XV Rugby | Padua College Playing Fields, Rugby 1, Elliott Road, Banyo                          | 1 hour prior to start time |
| 31/05/2025 | Fifth XV Rugby  | 10.00am    | Padua College           | Fifth XV Rugby  | Padua College Playing Fields, Rugby 1, Elliott Road, Banyo                          | 1 hour prior to start time |
| 31/05/2025 | 10A Rugby       | 12.00pm    | St. Peter's College     | 10A Rugby       | St. Peter's College, Mayer Oval 2 Lohe Street, Indooroopilly                        | 1 hour prior to start time |
| 31/05/2025 | 10B Rugby       | 10.00am    | Ambrose Treacy College  | Year 10 Rugby   | Ambrose Treacy College, Jack Bowers Oval, Field 1, Twigg Street, Indooroopilly      | 1 hour prior to start time |
| 31/05/2025 | 9A Rugby        |            | BYE                     |                 |                                                                                     |                            |
| 31/05/2025 | 9B Rugby        | 11.00am    | Ambrose Treacy College  | Year 9 Rugby    | Ambrose Treacy College, Jack Bowers Oval, Field 1, Twigg Street, Indooroopilly      | 1 hour prior to start time |
| 31/05/2025 | 9C Rugby        | 11.00am    | Iona College            | 9C Rugby        | Villanova College Playing Fields, Andrew Slack Oval (Field 1), Manly Road, Tingalpa | 1 hour prior to start time |
| 31/05/2025 | 8A Rugby        | 10.00am    | St. Peter's College     | 8A Rugby        | Villanova College Playing Fields, Andrew Slack Oval (Field 1), Manly Road, Tingalpa | 1 hour prior to start time |
| 31/05/2025 | 8B Rugby        | 9.00am     | Ambrose Treacy College  | Year 8 Rugby    | Villanova College Playing Fields, Andrew Slack Oval (Field 1), Manly Road, Tingalpa | 1 hour prior to start time |
| 31/05/2025 | 8C Rugby        | 8.00am     | Marist College Ashgrove | 8C Rugby        | Villanova College Playing Fields, Andrew Slack Oval (Field 1), Manly Road, Tingalpa | 1 hour prior to start time |
| 31/05/2025 | 7A Rugby        | 10.00am    | Ambrose Treacy College  | 7A Rugby        | Villanova Park, Charlie Fisher Oval (Field 2), Manly Road, Tingalpa                 | 1 hour prior to start time |
| 31/05/2025 | 7B Rugby        | 9.00am     | St. Peter's College     | 7B Rugby        | Villanova Park, Charlie Fisher Oval (Field 2), Manly Road, Tingalpa                 | 1 hour prior to start time |
| 31/05/2025 | 7C Rugby        | 8.00am     | Villanova College       | 7D Rugby        | Villanova Park, Charlie Fisher Oval (Field 2), Manly Road, Tingalpa                 | 1 hour prior to start time |
| 31/05/2025 | 7D Rugby        | 8.00am     | Villanova College       | 7C Rugby        | Villanova Park, Charlie Fisher Oval (Field 2), Manly Road, Tingalpa                 | 1 hour prior to start time |
| 31/05/2025 | 6A Rugby        | 10.00am    | Marist College Ashgrove | 6A Rugby        | Villanova College Playing Fields, Field 6 Oval, Manly Road, Tingalpa                | 40mins prior to start time |
| 31/05/2025 | 6B Rugby        | 9.00am     | Ambrose Treacy College  | Year 6 Rugby    | Villanova College Playing Fields, Field 6 Oval, Manly Road, Tingalpa                | 40mins prior to start time |
| 31/05/2025 | 6C Rugby        | 8.00am     | Iona College            | 6D Rugby        | Villanova College Playing Fields, Field 6 Oval, Manly Road, Tingalpa                | 40mins prior to start time |
| 31/05/2025 | 5A Rugby        | 10.00am    | Marist College Ashgrove | 5A Rugby        | Villanova College Playing Fields, Field 7 Oval, Manly Road, Tingalpa                | 40mins prior to start time |
| 31/05/2025 | 5B Rugby        | 9.00am     | Ambrose Treacy College  | Year 5 Rugby    | Villanova College Playing Fields, Field 7 Oval, Manly Road, Tingalpa                | 40mins prior to start time |
| 31/05/2025 | 5C Rugby        | 8.00am     | St. Peter's College     | Year 5 Rugby    | Villanova College Playing Fields, Field 7 Oval, Manly Road, Tingalpa                | 40mins prior to start time |