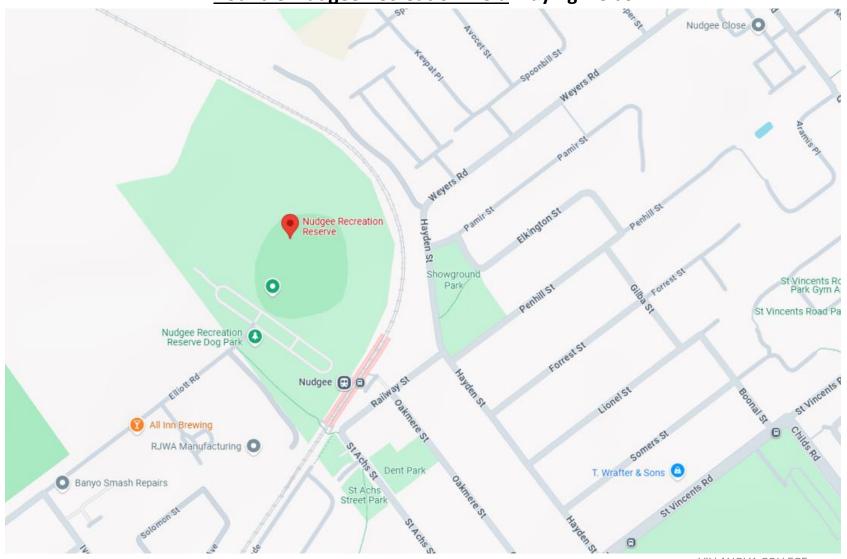

Field 5

#### Rugby Union @Villa Park:

- Field 1 –
   Andrew Slack Oval
- Field 2 –
   Charlie Fisher Oval



## Villanova Park Manly Road, Tingalpa



- 1 Field 1 Andrew Slack Oval
- 2 Field 2 Charlie Fisher Oval
- 3 Field 3
- 4 Field 4
- Field 5
- 6 Field 6 John Seary West
- Field 7 John Seary East
- Cricket
- 8 Andrew Slack Oval
- 9 Oval 3
- 10 Oval 4
- John Seary Oval
- Cricket Nets

#### Facilities

- Western grandstand / changerooms
- 14 Canteen
- 15 Changerooms
- 16 West Car Park
- East Car Park
- Disabled Parking
- ♣ First Aid
- 🙀 Toilets
- Entrance
- Exit Only

9 10 6 2 0 NO PARKING ZONES **←**CITY

Please note that Villanova Park is an alcohol, dog and smoke free zone.



### **Round 3 Padua College Playing Fields**







### **Round 3 Nudgee Recreation Field Playing Fields**





#### **Round 3 Marist College Ashgrove Playing Fields**





## **Round 3 Iona College Playing Fields**









### **Round 3 St Laurence's College Playing Fields**