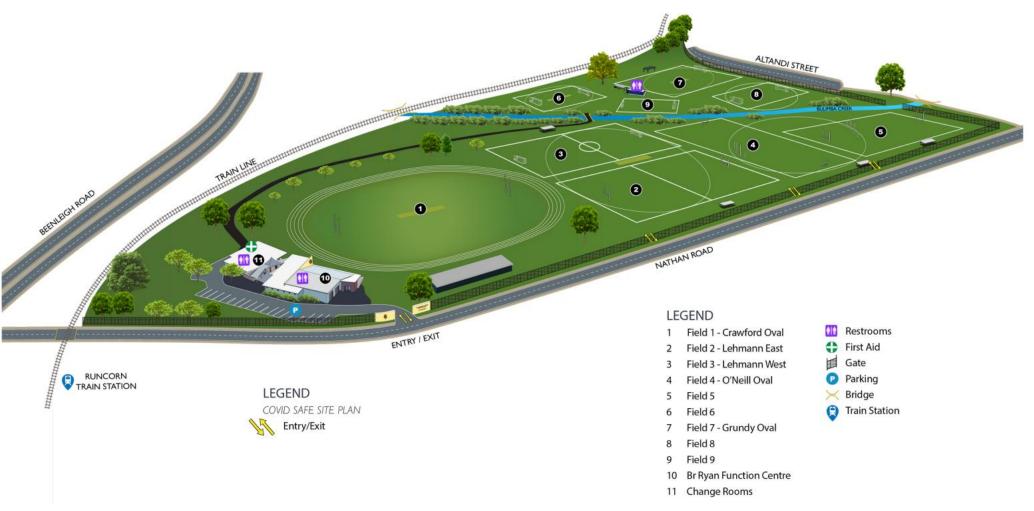

Slack Oval
- 2 Field 2 Charlie Fisher Oval
- 3 Field 3
- 4 Field 4
- Field 5
- 6 Field 6 John Seary West
- Field 7 John Seary East
- Cricket
- 8 Andrew Slack Oval
- 9 Oval 3
- 10 Oval 4
- John Seary Oval
- Cricket Nets

#### Facilities

- Western grandstand / changerooms
- 14 Canteen
- 15 Changerooms
- 16 West Car Park
- East Car Park
- Disabled Parking
- ♣ First Aid
- 🙀 Toilets
- Entrance
- Exit Only

9 10 6 2 0 NO PARKING ZONES **←**CITY

Please note that Villanova Park is an alcohol, dog and smoke free zone.



### **Round 3 Padua College Playing Fields**







### **Round 3 Nudgee Recreation Field Playing Fields**





#### **Round 3 Marist College Ashgrove Playing Fields**





## **Round 3 Iona College Playing Fields**









### **Round 3 St Laurence's College Playing Fields**