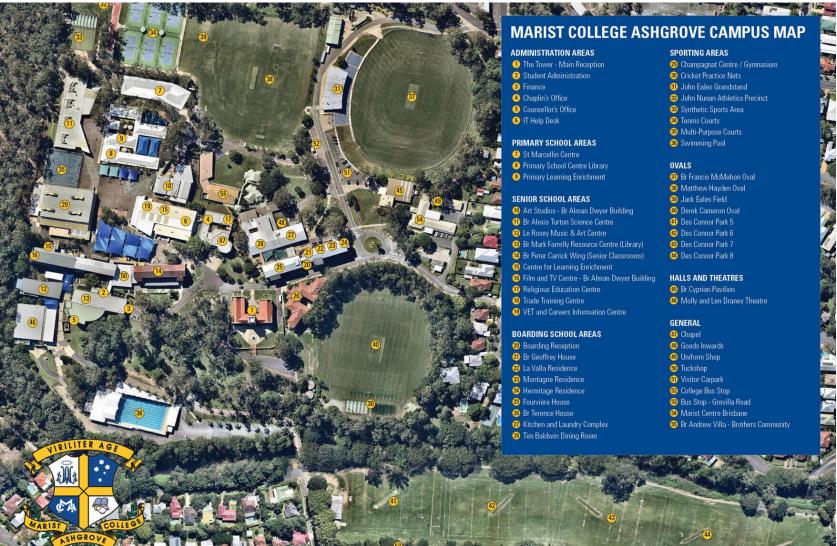

Slack Oval
- Field 2 –
   Charlie Fisher Oval



## Villanova Park Manly Road, Tingalpa



- 1 Field 1 Andrew Slack Oval
- 2 Field 2 Charlie Fisher Oval
- 3 Field 3
- 4 Field 4
- Field 5
- 6 Field 6 John Seary West
- Field 7 John Seary East
- Cricket
- 8 Andrew Slack Oval
- 9 Oval 3
- 10 Oval 4
- John Seary Oval
- Cricket Nets

#### Facilities

- Western grandstand / changerooms
- 14 Canteen
- 15 Changerooms
- 16 West Car Park
- East Car Park
- Disabled Parking
- ♣ First Aid
- 🙀 Toilets
- Entrance
- Exit Only

9 10 6 2 0 NO PARKING ZONES **←**CITY

Please note that Villanova Park is an alcohol, dog and smoke free zone.



### **Round 3 Padua College Playing Fields**







### **Round 3 Nudgee Recreation Field Playing Fields**





#### **Round 3 Marist College Ashgrove Playing Fields**





## **Round 3 Iona College Playing Fields**









### **Round 3 St Laurence's College Playing Fields**