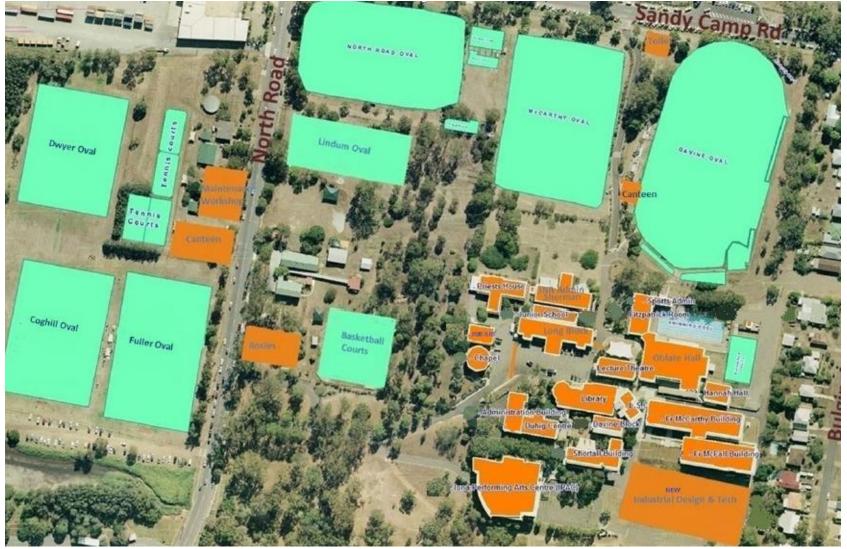

## Villanova Park Manly Road, Tingalpa



- 1 Field 1 Andrew Slack Oval
- 2 Field 2 Charlie Fisher Oval
- 3 Field 3
- 4 Field 4
- Field 5
- 6 Field 6 John Seary West
- Field 7 John Seary East
- Cricket
- 8 Andrew Slack Oval
- 9 Oval 3
- 10 Oval 4
- John Seary Oval
- Cricket Nets

#### Facilities

- Western grandstand / changerooms
- 14 Canteen
- 15 Changerooms
- 16 West Car Park
- East Car Park
- Disabled Parking
- ♣ First Aid
- 🙀 Toilets
- Entrance
- Exit Only

9 10 6 2 0 NO PARKING ZONES **←**CITY

Please note that Villanova Park is an alcohol, dog and smoke free zone.



### **Round 3 Padua College Playing Fields**







### **Round 3 Nudgee Recreation Field Playing Fields**





#### **Round 3 Marist College Ashgrove Playing Fields**





## **Round 3 Iona College Playing Fields**









### **Round 3 St Laurence's College Playing Fields**