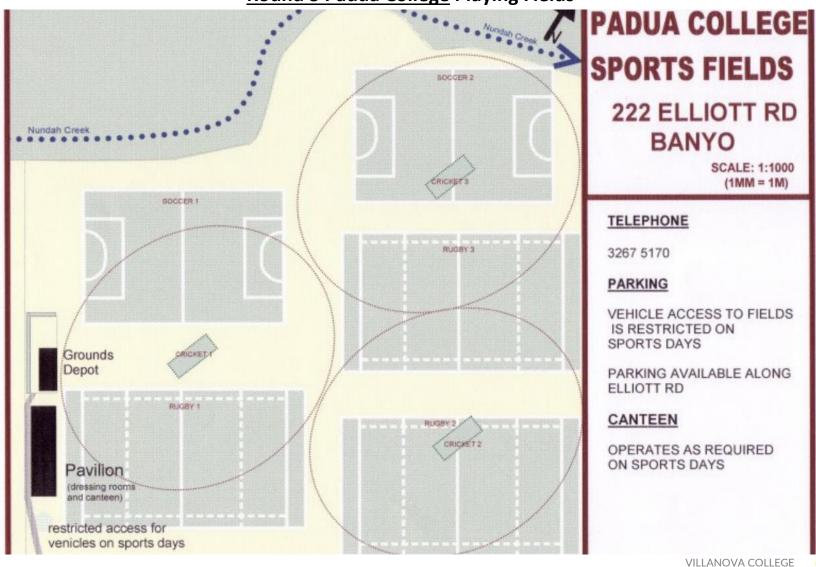

anova Park

#### Football @Villa Park:

- Field 3
- Field 4
- Field 5

#### Rugby Union @Villa Park:

- Field 1 –
   Andrew Slack Oval
- Field 2 –
   Charlie Fisher Oval



## Villanova Park Manly Road, Tingalpa



- 1 Field 1 Andrew Slack Oval
- 2 Field 2 Charlie Fisher Oval
- 3 Field 3
- 4 Field 4
- Field 5
- 6 Field 6 John Seary West
- Field 7 John Seary East
- Cricket
- 8 Andrew Slack Oval
- 9 Oval 3
- 10 Oval 4
- John Seary Oval
- Cricket Nets

#### Facilities

- Western grandstand / changerooms
- 14 Canteen
- 15 Changerooms
- 16 West Car Park
- East Car Park
- Disabled Parking
- ♣ First Aid
- 🙀 Toilets
- Entrance
- Exit Only

9 10 6 2 0 NO PARKING ZONES **←**CITY

Please note that Villanova Park is an alcohol, dog and smoke free zone.



### **Round 3 Padua College Playing Fields**







### **Round 3 Nudgee Recreation Field Playing Fields**





#### **Round 3 Marist College Ashgrove Playing Fields**





## **Round 3 Iona College Playing Fields**









### **Round 3 St Laurence's College Playing Fields**