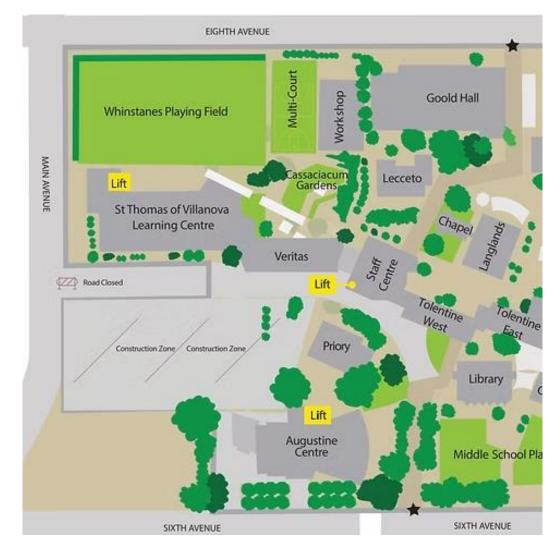

or Park Field 8, Grevillea Road, Ashgrove          | 40mins prior to start time |  |  |  |
| 17/03/2025  | 5A Rugby        | 10.00am    | Padua College           | 5A Rugby        | Padua Playing Fields, Rugby 2, Elliot Road, Banyo                                   | 40mins prior to start time |  |  |  |
| 17/03/2025  | 5B Rugby        | 9.00am     | Padua College           | 5B Rugby        | Padua Playing Fields, Rugby 2, Elliot Road, Banyo                                   | 40mins prior to start time |  |  |  |
| 17/03/2025  | 5C Rugby        | 8.00am     | Padua College           | 5C Rugby        | Padua Playing Fields, Rugby 2, Elliot Road, Banyo                                   | 40mins prior to start time |  |  |  |







## **Round 3 Villanova College Campus Map (for Chess)**









### Round 3 Fields for Football (Years 9-Opens) and Rugby Union (Years 9-Opens) at Villanova Park

#### Football @Villa Park:

- Field 3
- Field 4
- Field 5

#### Rugby Union @Villa Park:

- Field 1 –
   Andrew Slack Oval
- Field 2 –
   Charlie Fisher Oval



## Villanova Park Manly Road, Tingalpa



- 1 Field 1 Andrew Slack Oval
- 2 Field 2 Charlie Fisher Oval
- 3 Field 3
- 4 Field 4
- Field 5
- 6 Field 6 John Seary West
- Field 7 John Seary East
- Cricket
- 8 Andrew Slack Oval
- 9 Oval 3
- 10 Oval 4
- John Seary Oval
- Cricket Nets

#### Facilities

- Western grandstand / changerooms
- 14 Canteen
- 15 Changerooms
- 16 West Car Park
- East Car Park
- Disabled Parking
- ♣ First Aid
- 🙀 Toilets
- Entrance
- Exit Only

9 10 6 2 0 NO PARKING ZONES **←**CITY

Please note that Villanova