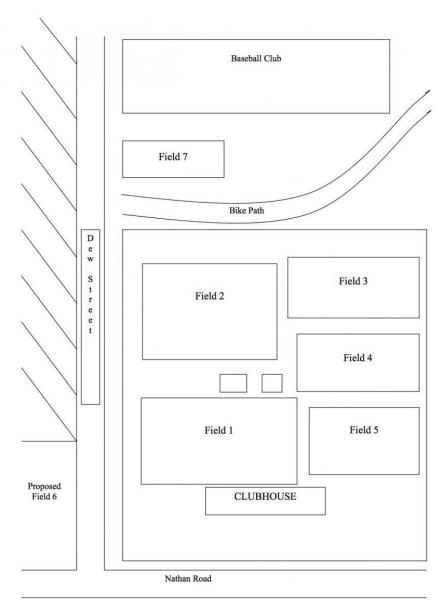

2 –
Charlie Fisher Oval



#### Villanova Park Manly Road, Tingalpa

- Rugby/Football
- Field 1 Andrew Slack Oval
- 2 Field 2 Charlie Fisher Oval
- 3 Field 3
- 4 Field 4
- Field 5
- 6 Field 6 John Seary West
- 7 Field 7 John Seary East
- Cricket
- 8 Andrew Slack Oval
- Oval 3
- Oval 4
- John Seary Oval
- Cricket Nets

#### Facilities

- Western grandstand / changerooms
- 14 Canteen
- 15 Changerooms
- 16 West Car Park
- East Car Park
- Disabled Parking
- ♣ First Aid
- 🙀 Toilets
- Entrance
- Exit Only

Please note that Villanova Park is an alcohol, dog and smoke free zone.





## **Round 2 St Edmund's College Playing Fields**







### **Round 2 Marist College Ashgrove Playing Fields**







## **Round 2 Somerfields** Playing Fields











## **Round 2 Souths United Playing Fields**







## **Round 2 Iona College Playing Fields**







## **Round 2 St Columban's College Playing Fields**

TAS Sport at St Columban's College