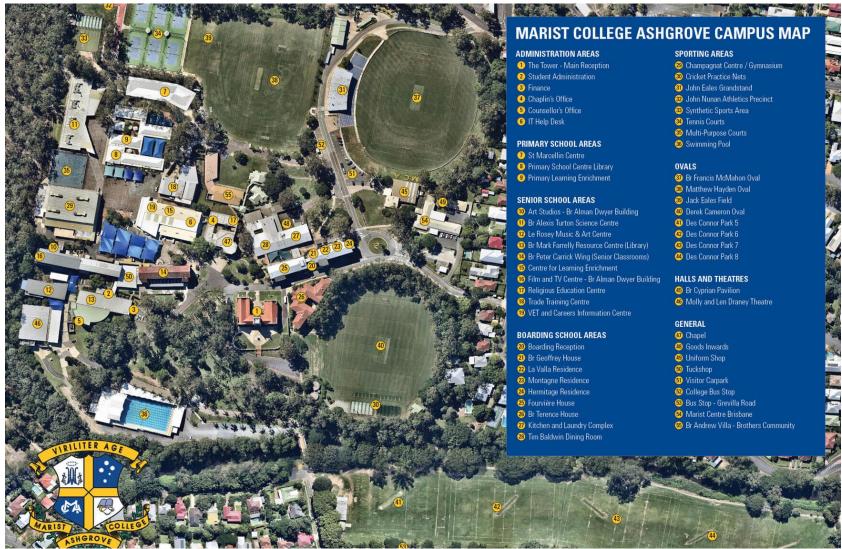

5C & 6C) at Villanova Park

#### Football @Villa Park:

• Field 3

#### Rugby Union @Villa Park:

Field 2 –
Charlie Fisher Oval



#### Villanova Park Manly Road, Tingalpa

- Rugby/Football
- Field 1 Andrew Slack Oval
- 2 Field 2 Charlie Fisher Oval
- 3 Field 3
- 4 Field 4
- Field 5
- 6 Field 6 John Seary West
- 7 Field 7 John Seary East
- Cricket
- 8 Andrew Slack Oval
- Oval 3
- Oval 4
- John Seary Oval
- Cricket Nets

#### Facilities

- Western grandstand / changerooms
- 14 Canteen
- 15 Changerooms
- 16 West Car Park
- East Car Park
- Disabled Parking
- ♣ First Aid
- 🙀 Toilets
- Entrance
- Exit Only

Please note that Villanova Park is an alcohol, dog and smoke free zone.





## **Round 2 St Edmund's College Playing Fields**







### **Round 2 Marist College Ashgrove Playing Fields**







## **Round 2 Somerfields** Playing Fields











## **Round 2 Souths United Playing Fields**







## **Round 2 Iona College Playing Fields**







## **Round 2 St Columban's College Playing Fields**

TAS Sport at St Columban's College