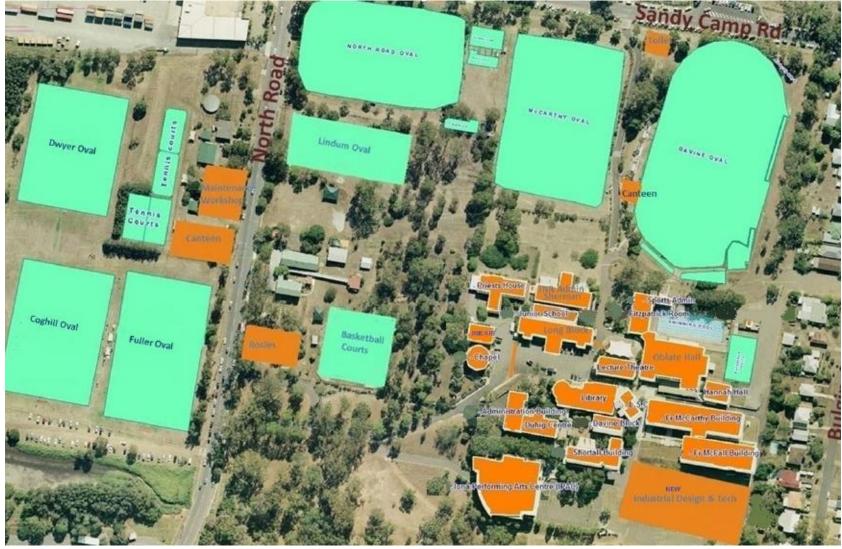

ly Road, Tingalpa

- Rugby/Football
- Field 1 Andrew Slack Oval
- 2 Field 2 Charlie Fisher Oval
- 3 Field 3
- 4 Field 4
- Field 5
- 6 Field 6 John Seary West
- 7 Field 7 John Seary East
- Cricket
- 8 Andrew Slack Oval
- Oval 3
- Oval 4
- John Seary Oval
- Cricket Nets

#### Facilities

- Western grandstand / changerooms
- 14 Canteen
- 15 Changerooms
- 16 West Car Park
- East Car Park
- Disabled Parking
- ♣ First Aid
- 🙀 Toilets
- Entrance
- Exit Only

Please note that Villanova Park is an alcohol, dog and smoke free zone.





## **Round 2 St Edmund's College Playing Fields**







### **Round 2 Marist College Ashgrove Playing Fields**







## **Round 2 Somerfields** Playing Fields











## **Round 2 Souths United Playing Fields**







## **Round 2 Iona College Playing Fields**







## **Round 2 St Columban's College Playing Fields**

TAS Sport at St Columban's College