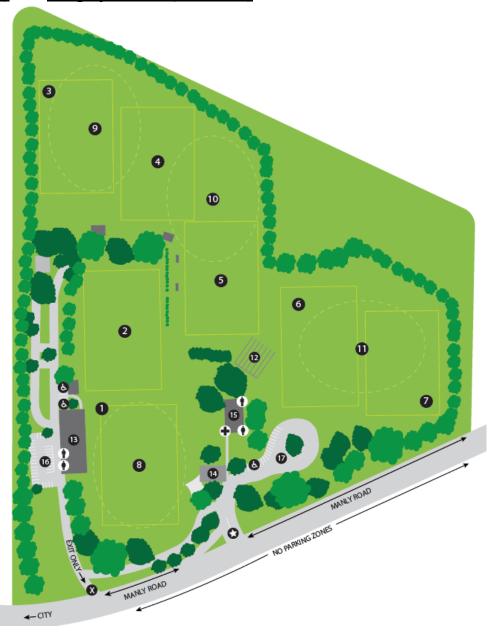

#### Villanova Park Manly Road, Tingalpa

- Rugby/Football
- Field 1 Andrew Slack Oval
- 2 Field 2 Charlie Fisher Oval
- 3 Field 3
- 4 Field 4
- Field 5
- 6 Field 6 John Seary West
- 7 Field 7 John Seary East
- Cricket
- 8 Andrew Slack Oval
- Oval 3
- Oval 4
- John Seary Oval
- Cricket Nets

#### Facilities

- Western grandstand / changerooms
- 14 Canteen
- 15 Changerooms
- 16 West Car Park
- East Car Park
- Disabled Parking
- ♣ First Aid
- 🙀 Toilets
- Entrance
- Exit Only

Please note that Villanova Park is an alcohol, dog and smoke free zone.