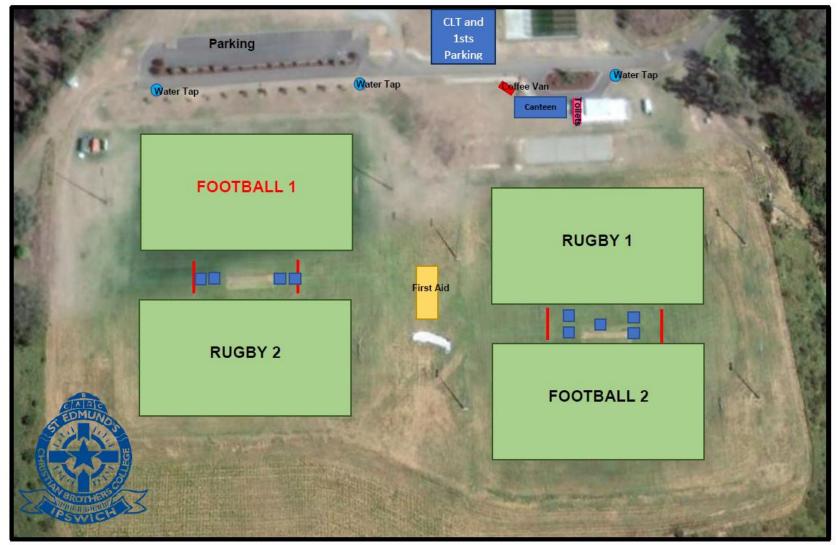

lds for Football (Years 5-6: except 6B & 5C) and Rugby Union (5C & 6C) at Villanova Park

#### Football @Villa Park:

• Field 3

#### Rugby Union @Villa Park:

Field 2 –
Charlie Fisher Oval



#### Villanova Park Manly Road, Tingalpa

- Rugby/Football
- Field 1 Andrew Slack Oval
- 2 Field 2 Charlie Fisher Oval
- 3 Field 3
- 4 Field 4
- Field 5
- 6 Field 6 John Seary West
- 7 Field 7 John Seary East
- Cricket
- 8 Andrew Slack Oval
- Oval 3
- Oval 4
- John Seary Oval
- Cricket Nets

#### Facilities

- Western grandstand / changerooms
- 14 Canteen
- 15 Changerooms
- 16 West Car Park
- East Car Park
- Disabled Parking
- ♣ First Aid
- 🙀 Toilets
- Entrance
- Exit Only

Please note that Villanova Park is an alcohol, dog and smoke free zone.





## **Round 2 St Edmund's College Playing Fields**







### **Round 2 Marist College Ashgrove Playing Fields**







## **Round 2 Somerfields** Playing Fields











## **Round 2 Souths United Playing Fields**







## **Round 2 Iona College Playing Fields**







## **Round 2 St Columban's College Playing Fields**

TAS Sport at St Columban's College