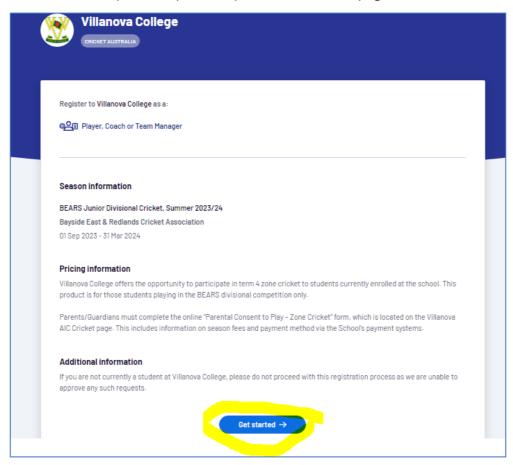

Click on the '**Get started**' button at the bottom of the competition summary. There will be two likely scenarios: