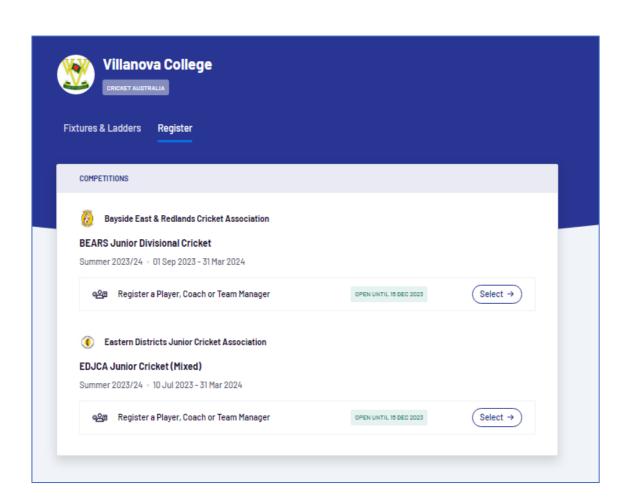

### Firstly, choose your player's competition...

- For lads currently in Years 5 and 6 select EDJCA
- For lads currently in Year 7 and above select BEARS

Once you have selected your competition, you will be led to a page that looks like this...

Click on the '**Get started**' button at the bottom of the competition summary. There will be two likely scenarios: