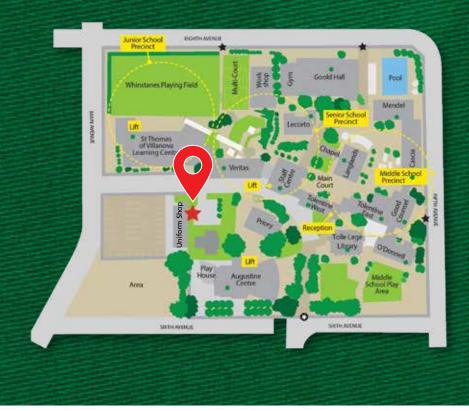

### VILLANOVA COLLEGE ALINTA UNIFORM SHOP

#### **Opening Hours**

Monday to Wednesday: 7.30am – 9.30am Thursdays: 2.00pm – 4.00pm

Opening hours subject to change. Extended opening hours offered periodically. Please visit website for most current opening hours.

**N** 

Online orders: www.alintaapparel.com.au

The Uniform shop accepts cash, Visa, Mastercard and EFTPOS

🝳 24 Sixth Ave, Coorparoo, QLD 4151 🛛 🖕 Phone (07) 3394 5690 🖉 Email villa@vnc.qld.edu.au 🗈 Website www.vnc.qld.edu.au