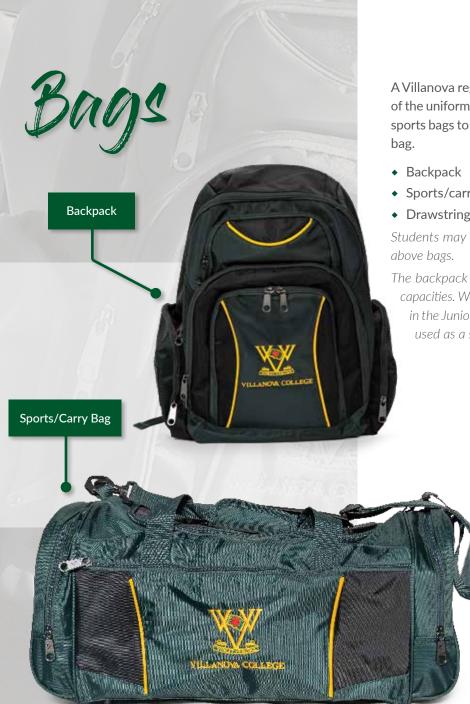

#### OPTIONAL

- Tracksuit jacket
- Tracksuit pants

A Villanova regulation bag is a compulsory part of the uniform. Students must not bring branded sports bags to school or any other non-Villanova

- Sports/carry bag
- Drawstring bag

Students may opt to use any combination of the

The backpack and sports/carry bag have similar capacities. We recommended (especially for those in the Junior School) the Drawstring Bag can be used as a sports bag.

Drawstring Bag

VILLANOVA COLLEGE