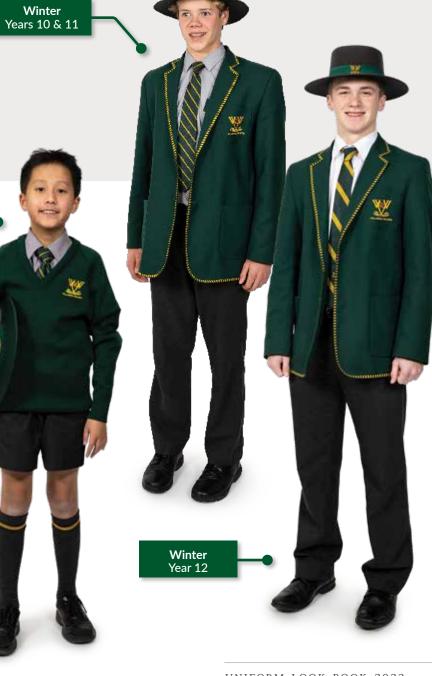

#### SHORTS AND TROUSERS

- Shorts Dark grey
- Trousers Dark grey (Years 5-9 Optional, Years 10-12 Compulsory in Term 2 & 3)

#### SHIRTS

- Grey College shirt (Years 5-11)
- White long sleeve shirt (Year 12 only)

#### **BLAZERS AND JUMPERS**

- College jumper
- Blazer (Years 10 12 only)

#### TIES

- College tie Worn in Term 2 & 3, and at all formal occasions
- Senior tie (Year 12 only) worn all year

#### HAT

- Green academic hat (Years 5 - 9)
- Formal grey hat (Years 10 - 12)