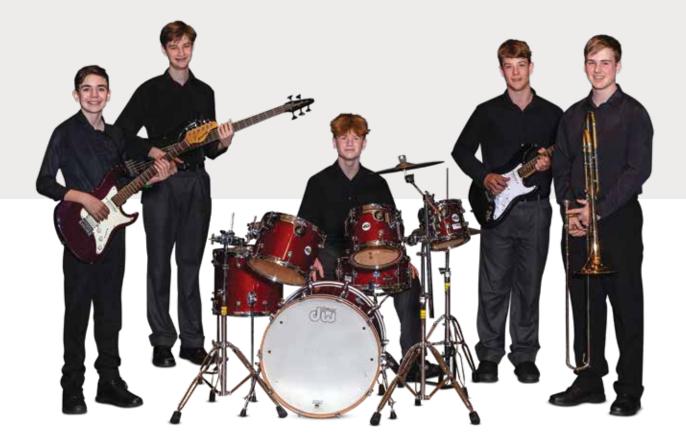

#### **YEAR 5 MUSICIANS**

- Grey shorts
- Black leather belt
- White long sleeve shirt
- Dark grey College socks
- College tie

\*Please note musicians are to wear polished black leather school shoes (not available through uniform shop)

#### FORMAL PERFORMANCE

- Black dress pants
- Black leather belt
- White long sleeve shirt
- Black socks
- College tie

\*Please note musicians are to wear polished black leather school shoes (not available through uniform shop)

### The following ensembles require this uniform:

- JS Wind Band & JS String Orchestra
- Concert Band, Wind Ensemble, Symphonic Band
- Consort String Orchestra, Sinfonia String Orchestra
- College Choir, Supernovans
- Clarinet Choir, Flute Crew, Chamber Brass, Brass Band, Saxophone Ensemble, Amadeus Chamber Ensemble, Camerata String Orchestra
- Percussion Ensemble 2
- Irish Ensemble 2

#### **CONCERT BLACKS**

- Black dress pants
- Black leather belt
- Black socks
- Black long sleeve microfibre dress shirt

\*Please note musicians are to wear polished black leather school shoes (not available through uniform shop)

### The following ensembles require this uniform:

- Big Band, Jazz Ensemble
- Guitar Ensemble 1 & 2
- Percussion Ensemble 1

#### **IRISH ENSEMBLE**

- Kilt, belt and sporran (hired through Music dept)
- White long sleeve shirt
- College tie
- Celtic dress socks
- Black polo shirt (Not available in shop)

Irish Ensemble 1

\*Please note musicians are to wear polished black leather school shoes (not available through uniform shop)