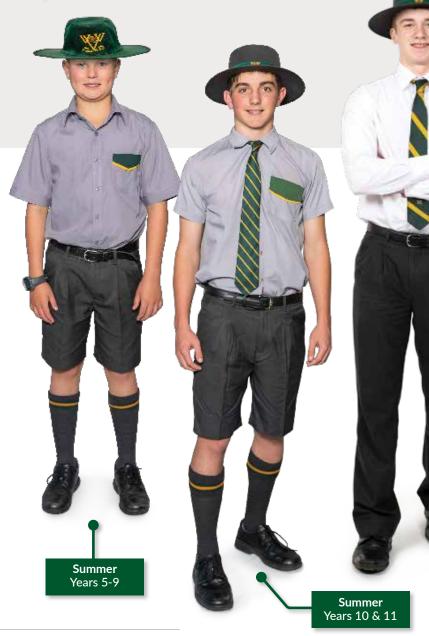

#### SHORTS AND TROUSERS

- Shorts Dark grey
- Trousers Dark grey (Years 5-9 Optional, Years 10-12 Compulsory in Term 2 & 3)

#### SHIRTS

- Grey College shirt (Years 5-11)
- White long sleeve shirt (Year 12 only)

#### TIES

- College tie Worn in Term 2 & 3, and at all formal occasions
- Senior tie (Year 12 only) worn all year

#### HAT

- Green academic hat (Years 5 - 9)
- Formal grey hat (Years 10 - 12)

#### SOCKS

- Long dark grey College socks
- Black College training socks or plain black socks may be worn with trousers

#### SHOES

• Polished black leather shoes (not available through Alinta Uniform Shop)