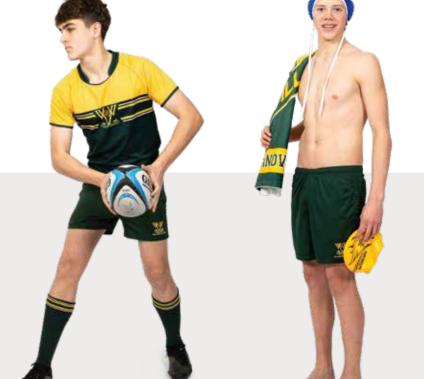

#### **Rugby Union**

- Rugby union jersey
- Rugby shorts
- Football socks

#### Swimming/Waterpolo

- Squad shirt
- HPE shorts
- Black College training socks

Students are to wear their own plain black jammers or speedo style togs