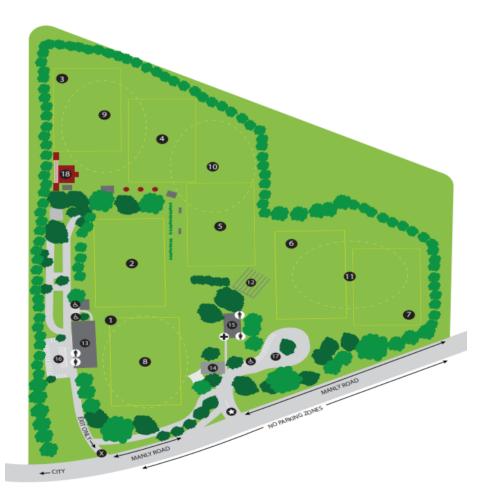

Field allocations for Football and Rugby training Term 2, 2023.

Football @ Villa Park, Monday and Wednesday:

- Field 1 Opens
- Field 2 9C, 9D, 10C
- Field 3 9A, 9B
- Field 4 10A, 10B
- Field 5 1<sup>st</sup> XI & 2<sup>nd</sup> XI
- Field 6 Year 7
- Field 7 Year 8

Rugby @ Villa Park, Tuesday and Thursday:

- Field 1  $1^{st} XV \& 2^{nd} XV$
- Field 2 Opens
- Field 3 Year 8
- Field 4 Year 7
- Field 5 spare
- Field 6 10A, 9A
- Field 7 10B, 10C, 9B, 9C