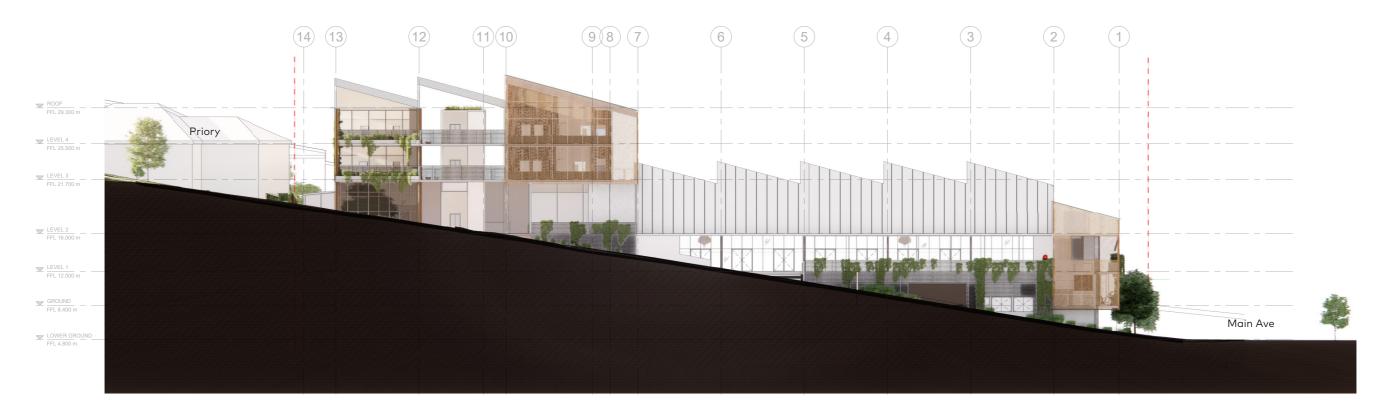

## Stage 1 Concept Design - Sections

Longitudinal Section

**Cross Section** 

1:400@A3 ∟ 0

4m 8m

1 40m

20m

Uniform Shop