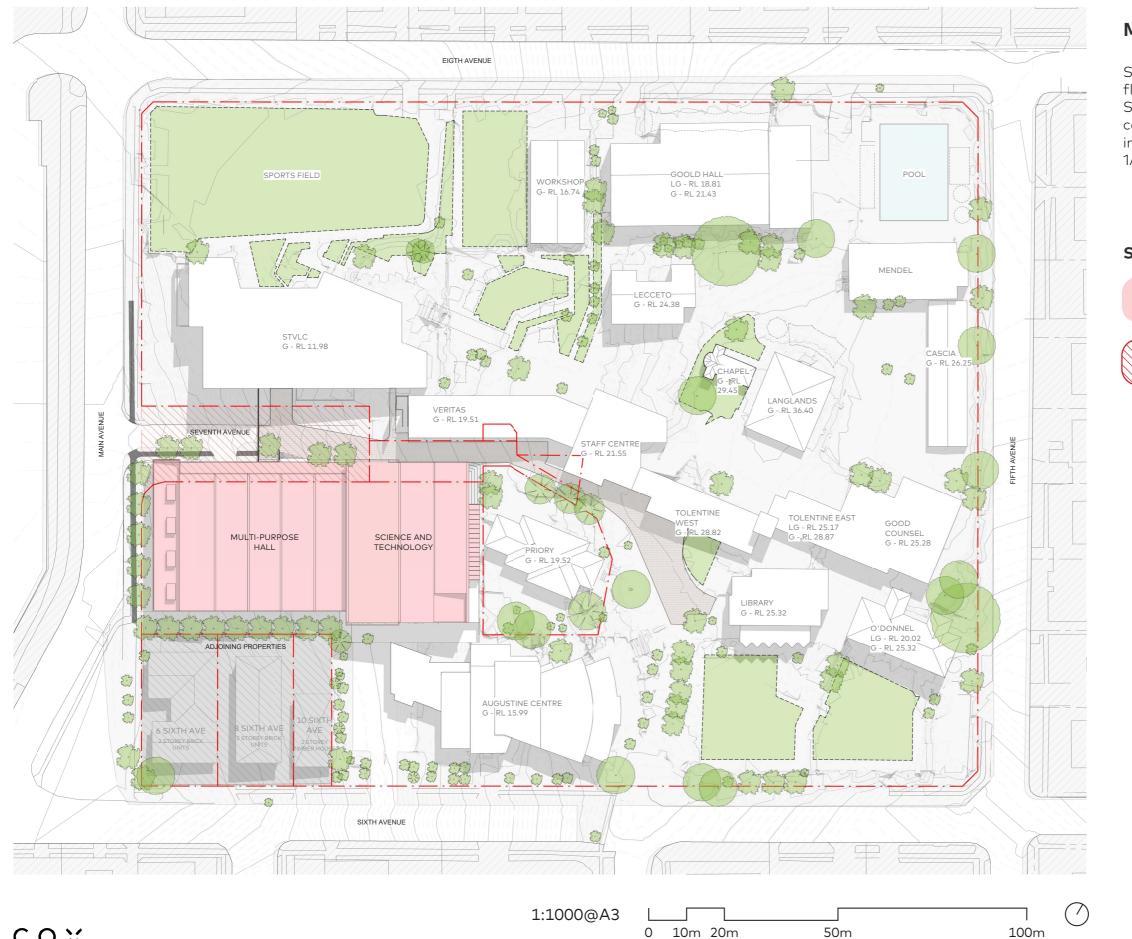

#### **Masterplan Staging Proposal**

Stage 1 of the masterplan delivers a large indoor flexible space for sport, performance, gathering, Science and Technology. It also provides additional car parking within the campus, reducing the informal parking on the surrounding streets. Stage 1A and 1B can be effectively delivered together.

#### STAGE 1 - 5 Year Plan

1

Multi-Purpose Hall & STEM Centre

СОХ

#### STAGE 1 - 5 Year Plan

Multi-Purpose Hall

Closure of Seventh Ave