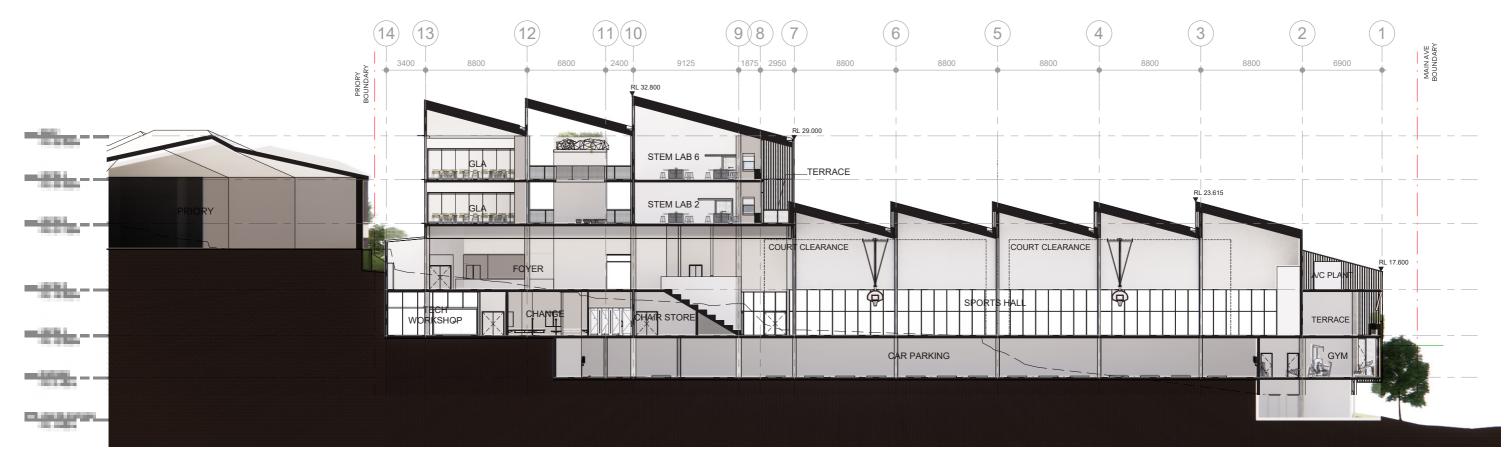

## Stage 1 Concept Design - Sections

Longitudinal Section

**Cross Section** 

1:400@A3 ∟ 0

4m 8m

1 40m

20m

Uniform Shop