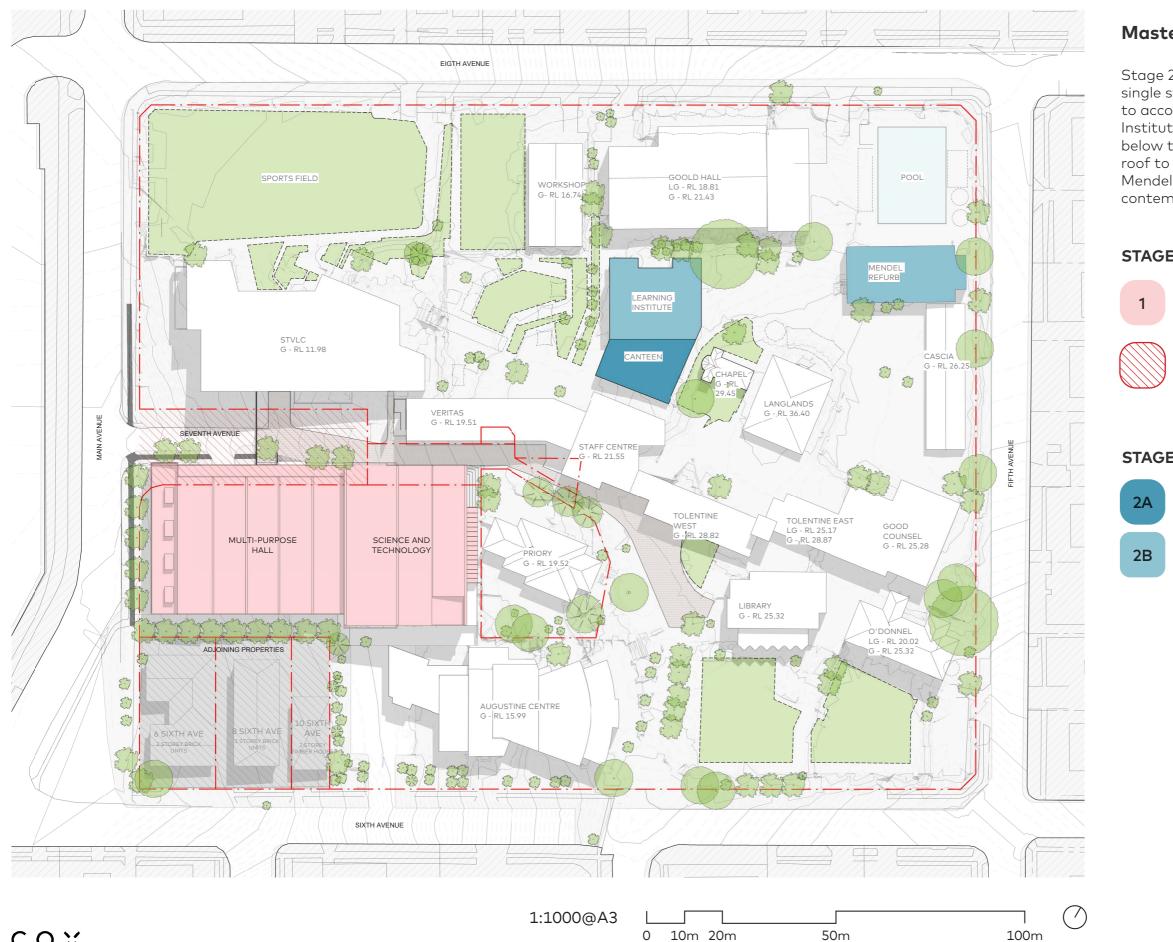

#### **Masterplan Staging Proposal**

Stage 2 of the masterplan introduces a new single storey building in the centre of the campus to accommodate a Cafe/Canteen and Learning Institute. This building is envisaged to sit a level below the Chapel, with a trafficable landscaped roof to maintain sight lines to the historic buildings. Mendel Hall will be refurbished to create more contemporary learning spaces.

#### STAGE 2 - 5 to 10 Year Plan

Canteen

Replace Lecceto & Mendel Refurbishment