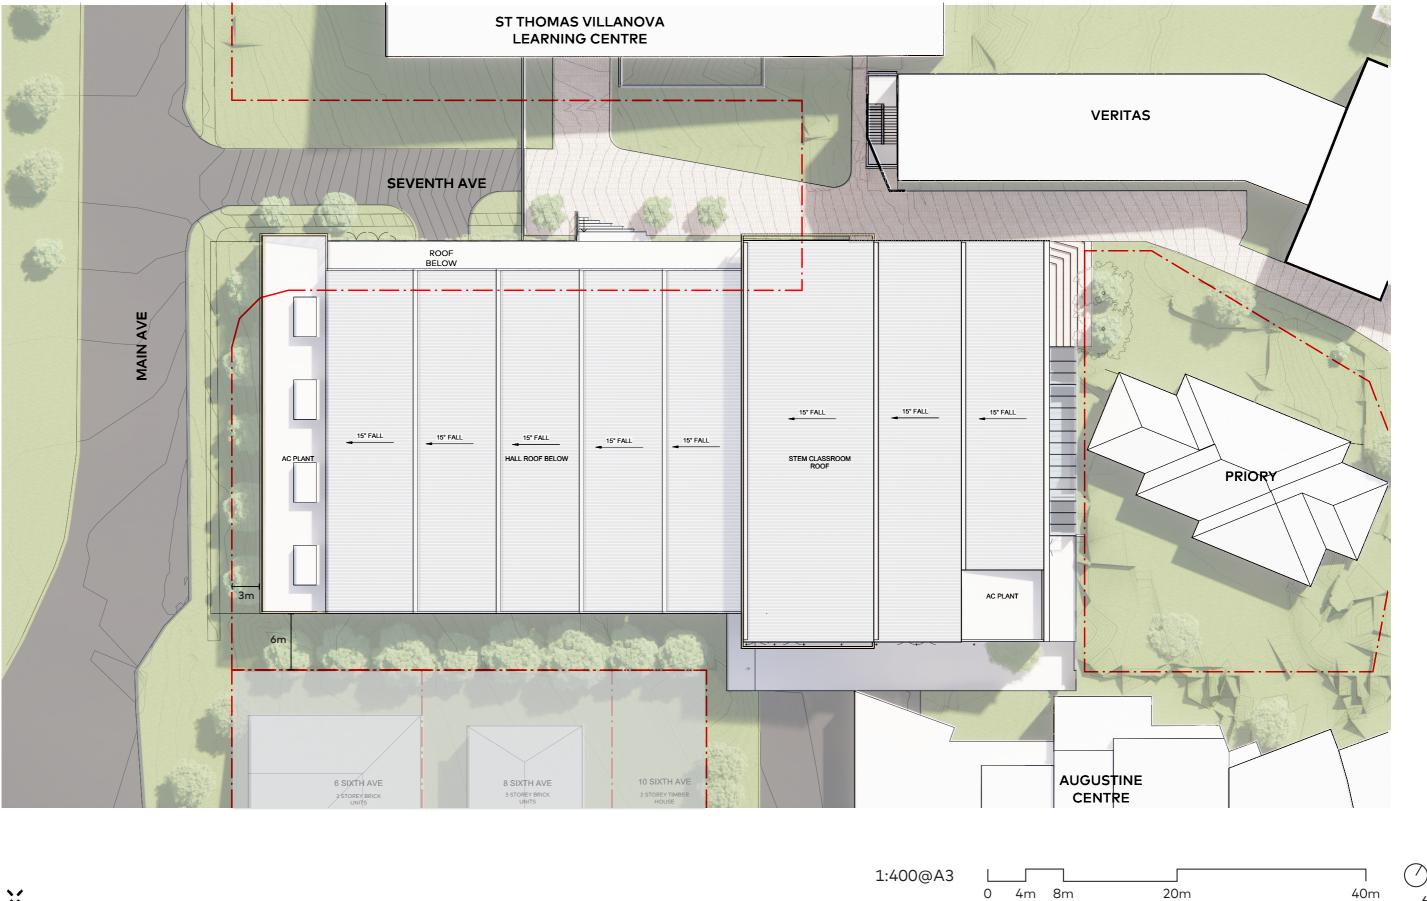

formal parking on the surrounding streets. Stage 1A and 1B can be effectively delivered together.

#### STAGE 1 - 5 Year Plan

1

Multi-Purpose Hall & STEM Centre





СОХ

#### **Masterplan Staging Proposal**

Stage 2 of the masterplan introduces a new single storey building in the centre of the campus to accommodate a Cafe/Canteen and Learning Institute. This building is envisaged to sit a level below the Chapel, with a trafficable landscaped roof to maintain sight lines to the historic buildings. Mendel Hall will be refurbished to create more contemporary learning spaces.

#### STAGE 1 - 5 Year Plan

Multi-Purpose Hall

Closure of Seventh Ave

#### STAGE 2 - 5 to 10 Year Plan

Canteen

Replace Lecceto & Mendel Refurbishment

# Stage 1 Concept Design - View from North West



Site Plan



6

## Stage 1 Concept Design - Elevations



#### North Elevation



### East Elevation



40m

## Stage 1 Concept Design - Elevations



## South Elevation



\_\_\_\_ 20m

8

## Stage 1 Concept Design - Sections



Longitudinal Section



**Cross Section** 

1:400@A3 ∟ 0

4m 8m

1 40m

20m



Uniform Shop

# Stage 1 Concept Design - View of Entry Plaza from North East



# Stage 1 Concept Design - View from Main Ave



# Stage 1 Concept Design - View from Sixth Ave



# Stage 1 Concept Design - View from Main Ave & Sixth Ave



## Main Ave Approach From North



## Main Ave Approach From South



coxarchitecture.com.au

# C O X