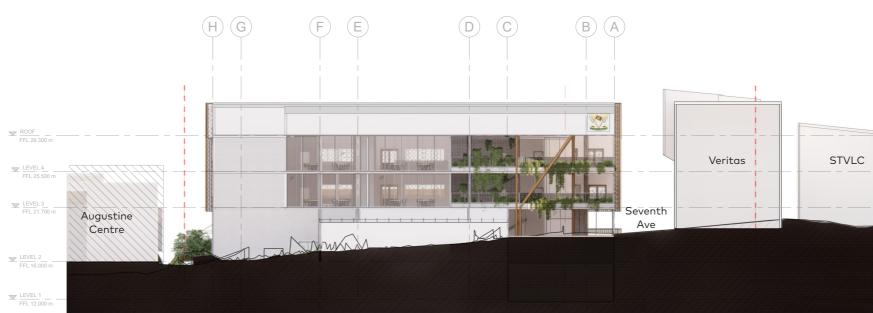

## Stage 1 Concept Design - Sections

Longitudinal Section

**Cross Section** 

1:400@A3 ∟ 0

4m 8m

1 40m

20m

Uniform Shop