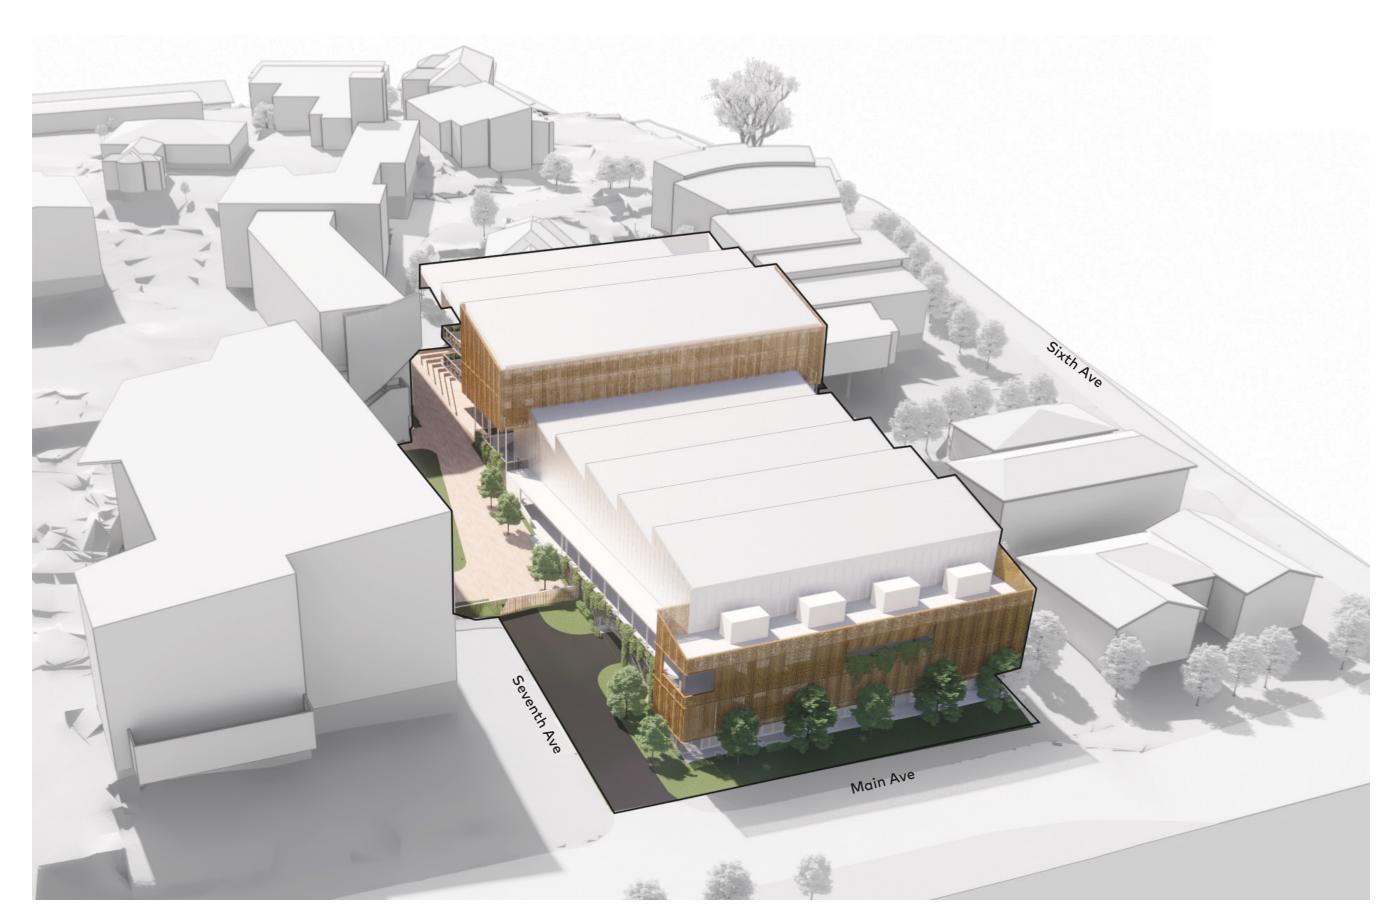

ducing the informal parking on the surrounding streets. Stage 1A and 1B can be effectively delivered together.

#### STAGE 1 - 5 Year Plan

1

Multi-Purpose Hall & STEM Centre





СОХ

#### **Masterplan Staging Proposal**

Stage 2 of the masterplan introduces a new single storey building in the centre of the campus to accommodate a Cafe/Canteen and Learning Institute. This building is envisaged to sit a level below the Chapel, with a trafficable landscaped roof to maintain sight lines to the historic buildings. Mendel Hall will be refurbished to create more contemporary learning spaces.

#### STAGE 1 - 5 Year Plan

Multi-Purpose Hall

Closure of Seventh Ave

#### STAGE 2 - 5 to 10 Year Plan

Canteen

Replace Lecceto & Mendel Refurbishment

# Stage 1 Concept Design - View from North West



Site Plan



6

## Stage 1 Concept Design - Elevations



#### North Elevation



### East Elevation



40m

## Stage 1 Concept Design - Elevations



## South Elevation



\_\_\_\_ 20m

8

## Stage 1 Concept Design - Sections



Longitudinal Section



**Cross Section** 

1:400@A3 ∟ 0

4m 8m

1 40m

20m



Uniform Shop

# Stage 1 Concept Design - View of Entry Plaza from North East



# Stage 1 Concept Design - View from Main Ave



# Stage 1 Concept Design - View from Sixth Ave



# Stage 1 Concept Design - View from Main Ave & Sixth Ave



## Main Ave Approach From North



## Main Ave Approach From South



coxarchitecture.com.au

# C O X