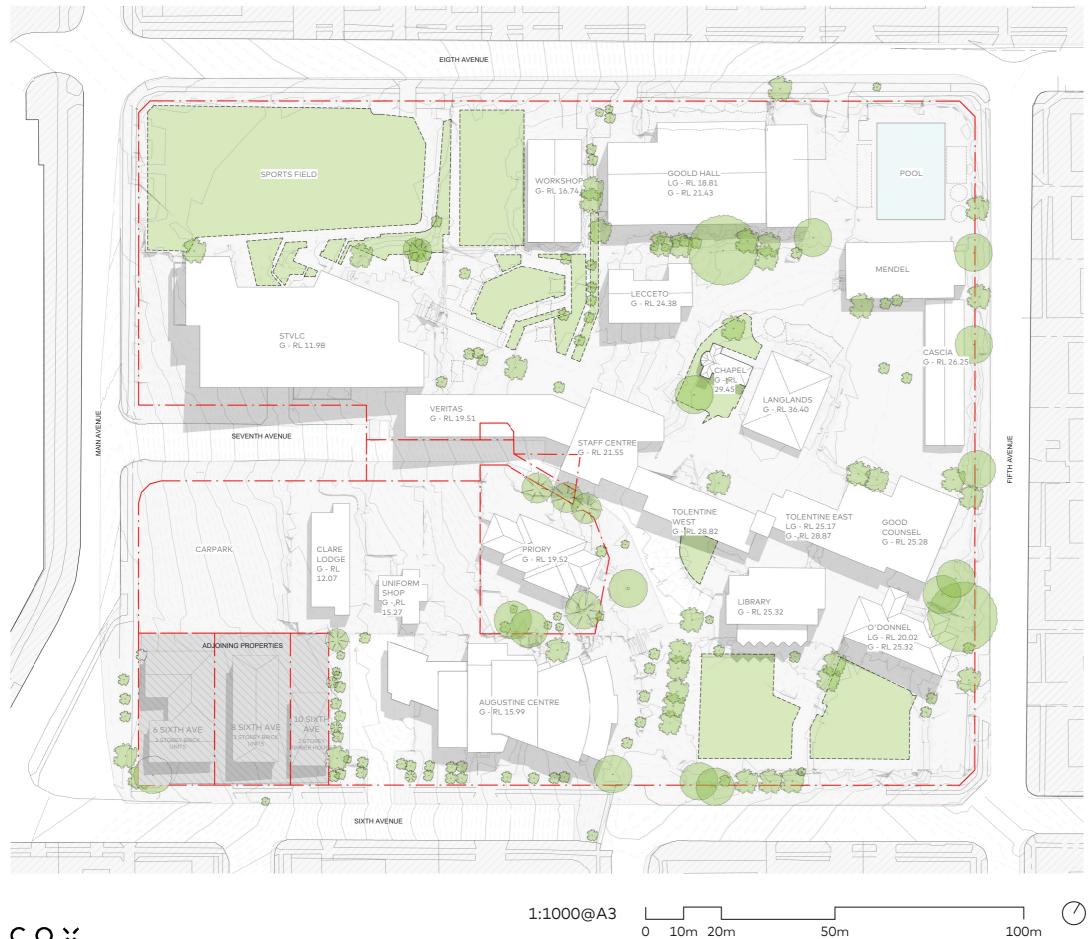

#### **Masterplan Staging Proposal**

Stage 1 of the masterplan delivers a large indoor flexible space for sport, performance, gathering, Science and Technology. It also provides additional car parking within the campus, reducing the informal parking on the surrounding streets. Stage 1A and 1B can be effectively delivered together.

#### STAGE 1 - 5 Year Plan

1

Multi-Purpose Hall & STEM Centre

СОХ

#### STAGE 1 - 5 Year Plan

Multi-Purpose Hall

Closure of Seventh Ave