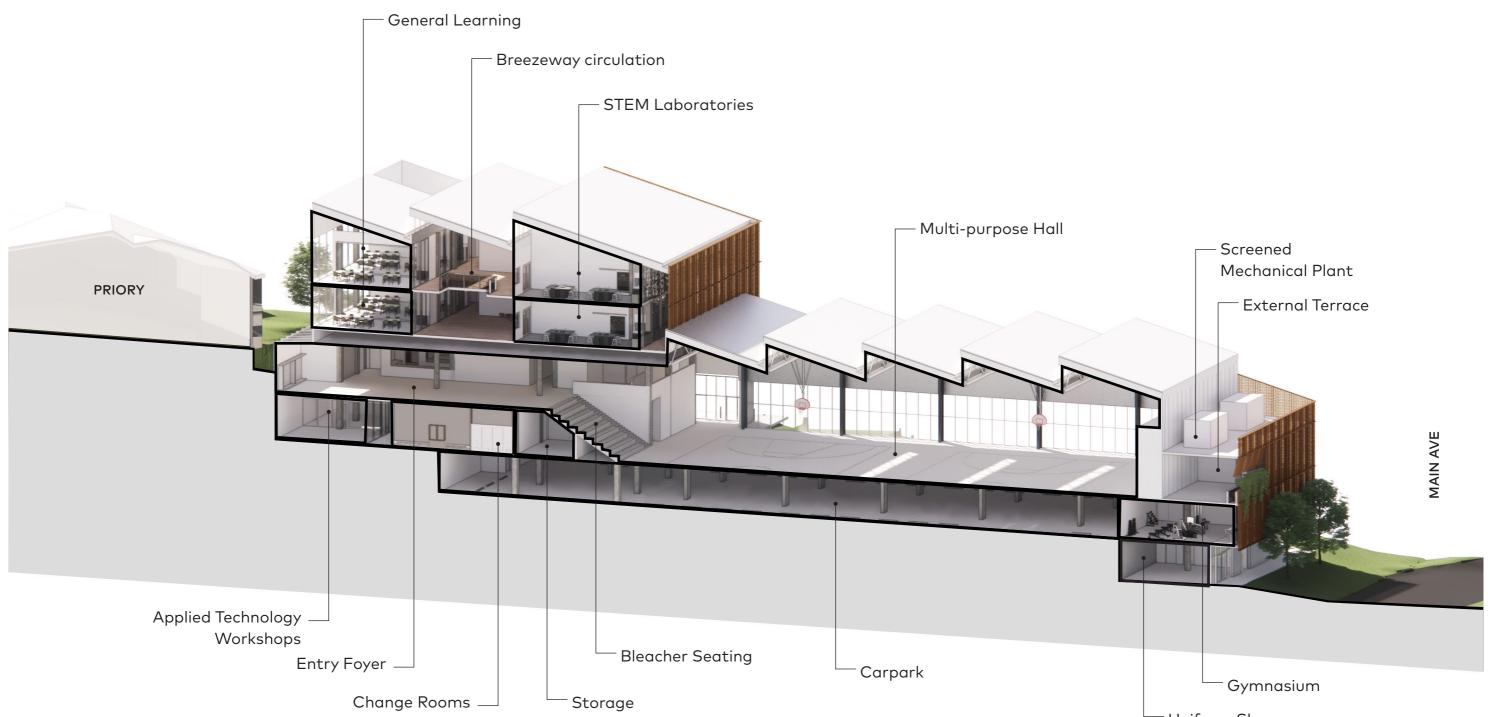

## Stage 1 Concept Design - Sections

Longitudinal Section

**Cross Section** 

1:400@A3 ∟ 0

4m 8m

1 40m

20m

Uniform Shop