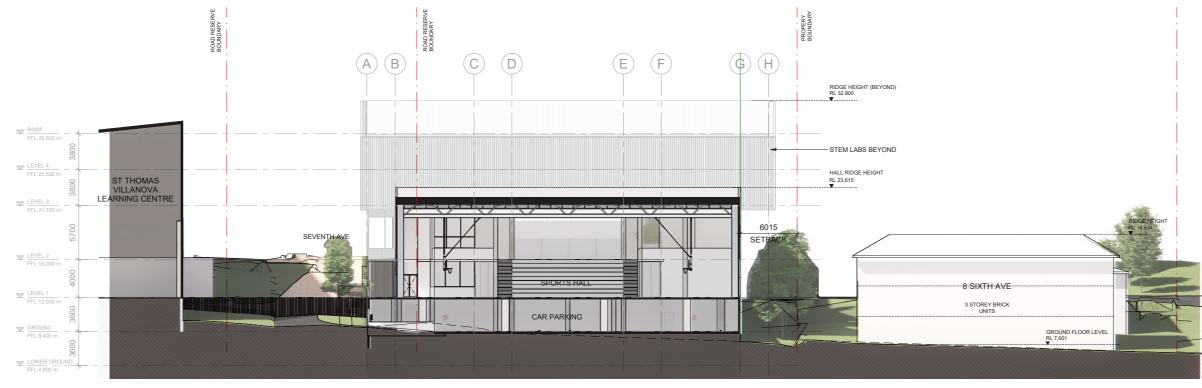

## Stage 1 Concept Design - Sections

Longitudinal Section

**Cross Section** 

1:400@A3 ∟ 0

4m 8m

1 40m

20m

Uniform Shop