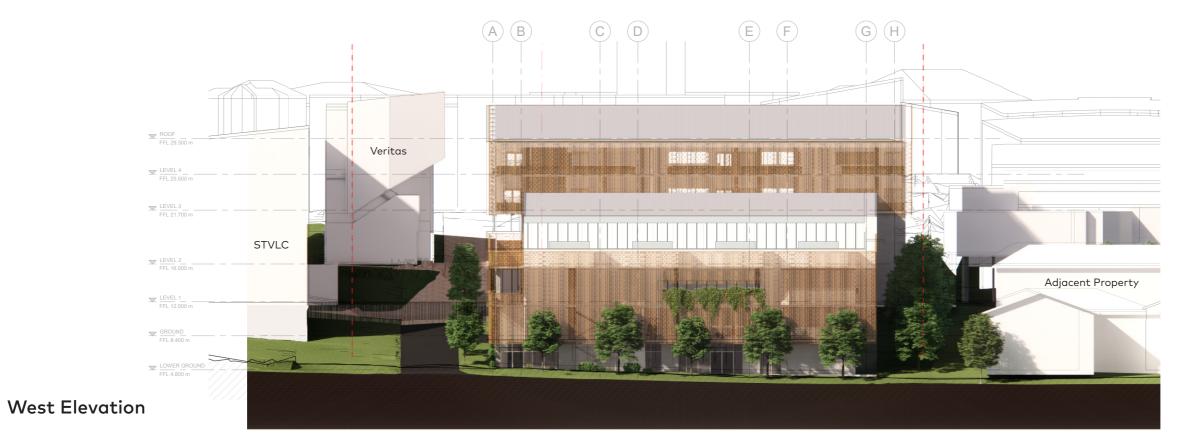

re





СОХ

#### **Masterplan Staging Proposal**

Stage 2 of the masterplan introduces a new single storey building in the centre of the campus to accommodate a Cafe/Canteen and Learning Institute. This building is envisaged to sit a level below the Chapel, with a trafficable landscaped roof to maintain sight lines to the historic buildings. Mendel Hall will be refurbished to create more contemporary learning spaces.

#### STAGE 1 - 5 Year Plan

Multi-Purpose Hall

Closure of Seventh Ave

#### STAGE 2 - 5 to 10 Year Plan

Canteen

Replace Lecceto & Mendel Refurbishment

# Stage 1 Concept Design - View from North West



Site Plan



6

## Stage 1 Concept Design - Elevations



#### North Elevation



### East Elevation



40m

## Stage 1 Concept Design - Elevations



## South Elevation



\_\_\_\_ 20m

8

## Stage 1 Concept Design - Sections



Longitudinal Section



**Cross Section** 

1:400@A3 ∟ 0

4m 8m

1 40m

20m



Uniform Shop

# Stage 1 Concept Design - View of Entry Plaza from North East



# Stage 1 Concept Design - View from Main Ave



# Stage 1 Concept Design - View from Sixth Ave



# Stage 1 Concept Design - View from Main Ave & Sixth Ave



## Main Ave Approach From North



## Main Ave Approach From South



coxarchitecture.com.au

# C O X