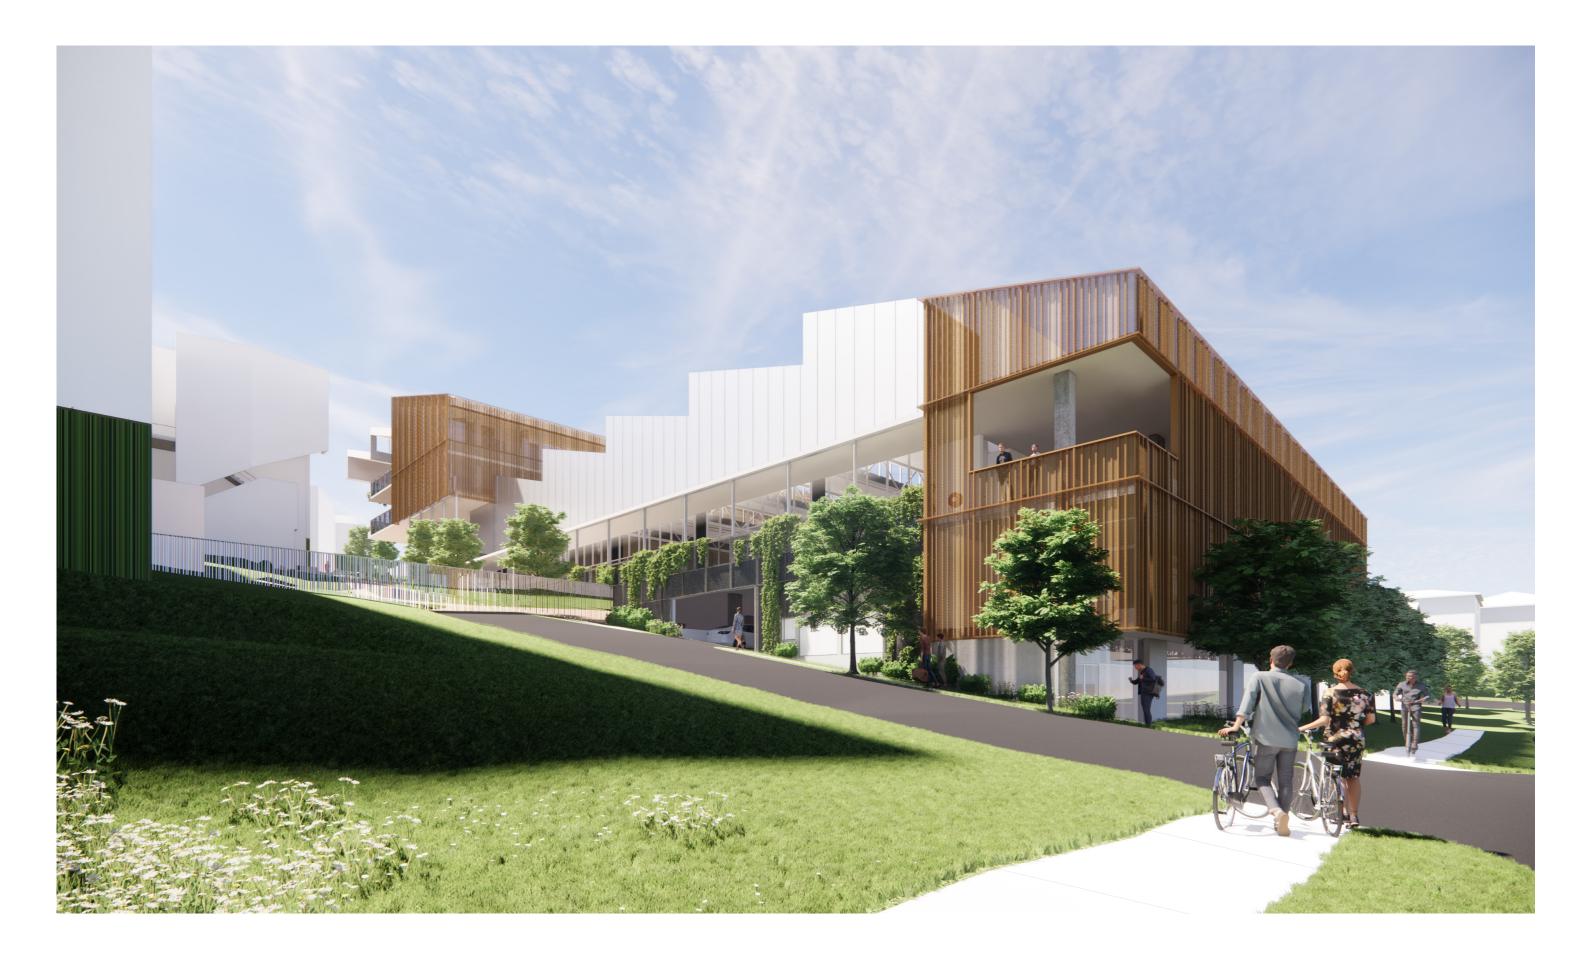

trafficable landscaped roof to maintain sight lines to the historic buildings. Mendel Hall will be refurbished to create more contemporary learning spaces.

#### STAGE 1 - 5 Year Plan

Multi-Purpose Hall

Closure of Seventh Ave

#### STAGE 2 - 5 to 10 Year Plan

Canteen

Replace Lecceto & Mendel Refurbishment

# Stage 1 Concept Design - View from North West



Site Plan



6

## Stage 1 Concept Design - Elevations



#### North Elevation



### East Elevation



40m

## Stage 1 Concept Design - Elevations



## South Elevation



\_\_\_\_ 20m

8

## Stage 1 Concept Design - Sections



Longitudinal Section



**Cross Section** 

1:400@A3 ∟ 0

4m 8m

1 40m

20m



Uniform Shop

# Stage 1 Concept Design - View of Entry Plaza from North East



# Stage 1 Concept Design - View from Main Ave



# Stage 1 Concept Design - View from Sixth Ave



# Stage 1 Concept Design - View from Main Ave & Sixth Ave



## Main Ave Approach From North



## Main Ave Approach From South



coxarchitecture.com.au

# C O X