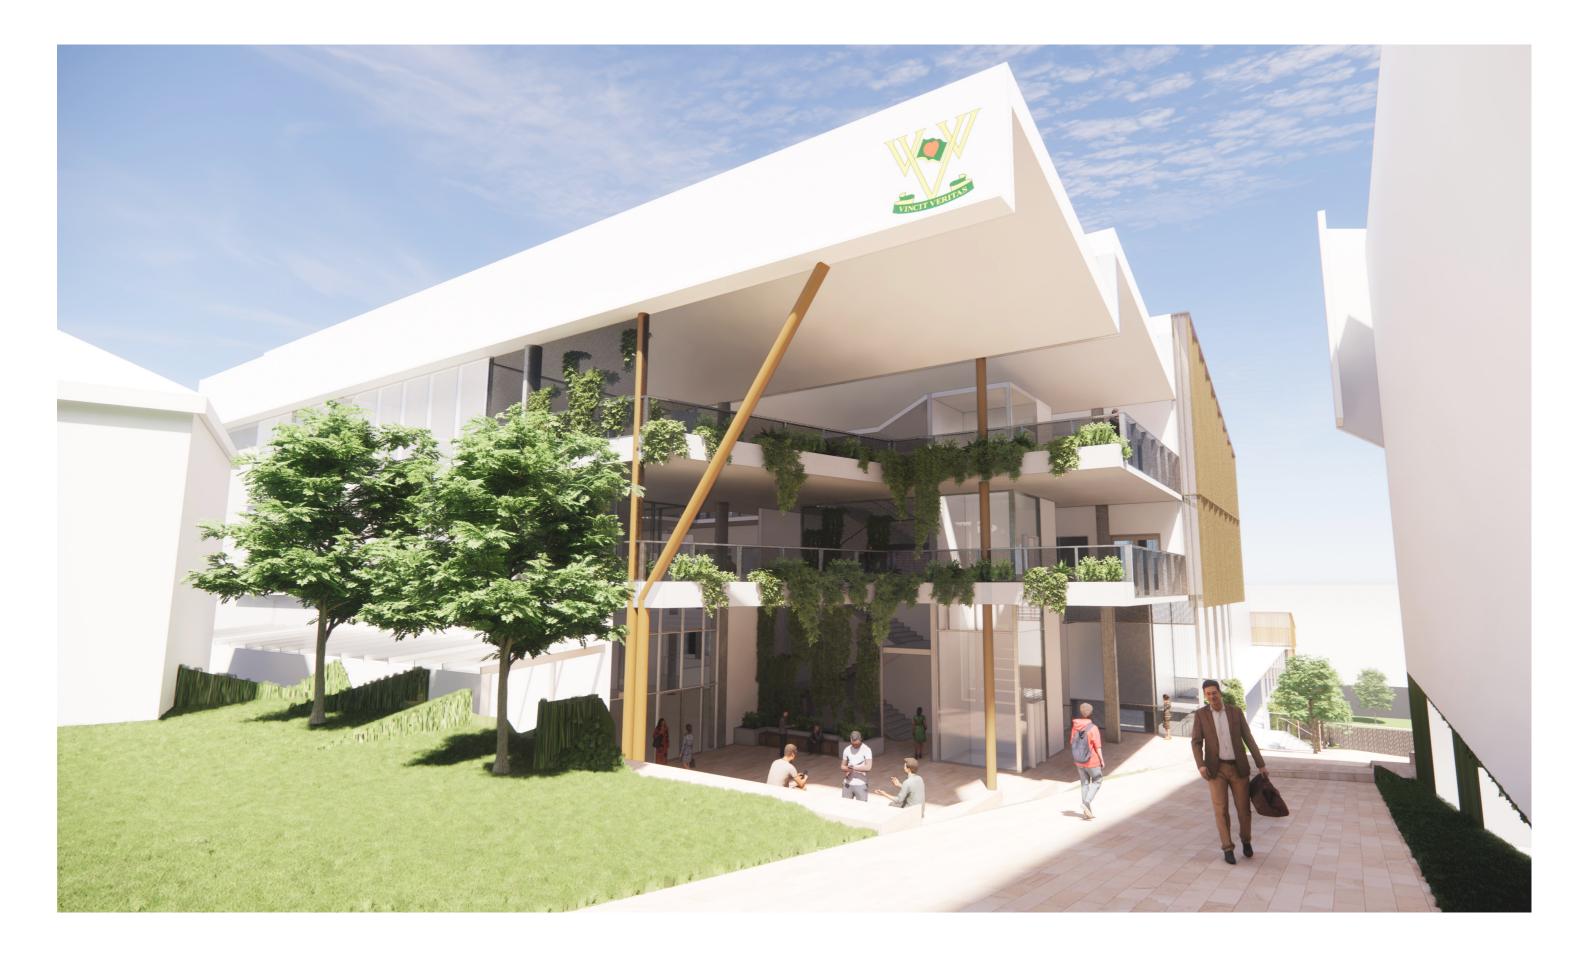

envisaged to sit a level below the Chapel, with a trafficable landscaped roof to maintain sight lines to the historic buildings. Mendel Hall will be refurbished to create more contemporary learning spaces.

#### STAGE 1 - 5 Year Plan

Multi-Purpose Hall

Closure of Seventh Ave

#### STAGE 2 - 5 to 10 Year Plan

Canteen

Replace Lecceto & Mendel Refurbishment

# Stage 1 Concept Design - View from North West



Site Plan



6

## Stage 1 Concept Design - Elevations



#### North Elevation



### East Elevation



40m

## Stage 1 Concept Design - Elevations



## South Elevation



\_\_\_\_ 20m

8

## Stage 1 Concept Design - Sections



Longitudinal Section



**Cross Section** 

1:400@A3 ∟ 0

4m 8m

1 40m

20m



Uniform Shop

# Stage 1 Concept Design - View of Entry Plaza from North East



# Stage 1 Concept Design - View from Main Ave



# Stage 1 Concept Design - View from Sixth Ave



# Stage 1 Concept Design - View from Main Ave & Sixth Ave



## Main Ave Approach From North



## Main Ave Approach From South



coxarchitecture.com.au

# C O X