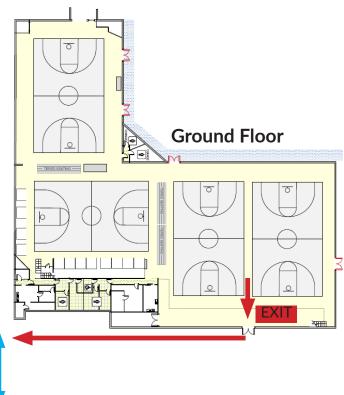

# COVID Site Plan

#### **Entry and Exit Paths**

Please observe and obey all entry and exit paths as per map

## **Clem Jones Centre**

(Southern Districts Basketball Association) 56 Zahel Street, Carina