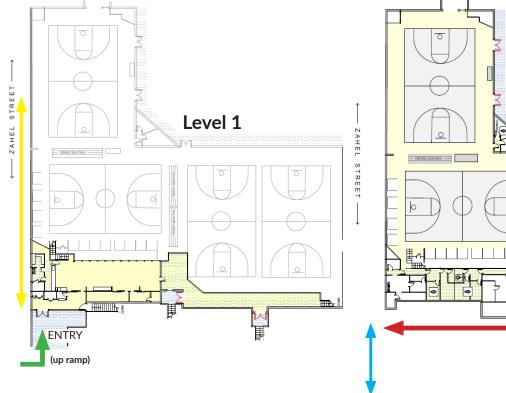

# COVID Site Plan

#### **Entry and Exit Paths**

Please observe and obey all entry and exit paths as per map

## **Clem Jones Centre**

(Southern Districts Basketball Association) 56 Zahel Street, Carina