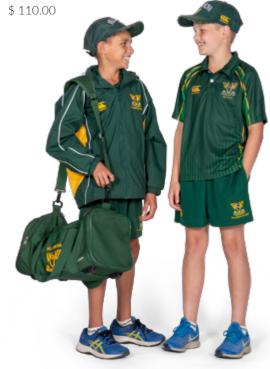

### **SPORTS/PE UNIFORM**

### **Sports Shorts**

Green mesh (College embroidered)

| <b>Sports Socks</b><br>College white sockettes with green soles | All sizes | \$ 11.00 |
|-----------------------------------------------------------------|-----------|----------|
| Caps                                                            |           |          |
| (not to be worn instead of regulation school hat)               |           |          |

| (not to be worn instead of regulation school hat | -/                |          |
|--------------------------------------------------|-------------------|----------|
| Green                                            | One size fits all | \$ 15.00 |

#### Sports Jackets

Sports Jacket (Canterbury zipped)

Size 10 - 4XL

All sizes

\$ 40.00