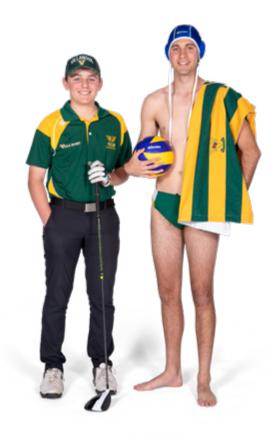

#### Water Polo (Years 7 - 12 only)

| College swimming togs   |  |
|-------------------------|--|
| College jammers (black) |  |
|                         |  |

All sizes \$ 38.00 Boys (size 8 - 14) \$85.00 Mens (size 14 - 18) \$ 90.00 Supplied by College

#### Golf

Cap

Shirt Pants Supplied by the College (own shorts or longs)