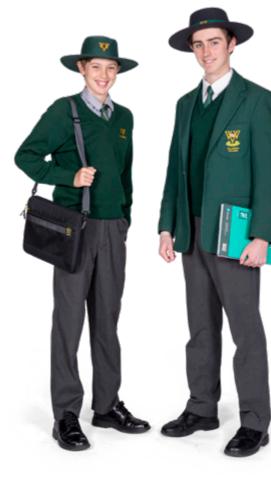

### **COLLEGE UNIFORM**

#### Years 5-12

### **College Shirt**

Grey College shirt (Years 5-11)

| 8 - 30       | \$ 36.00 |
|--------------|----------|
| 30 and above | \$ 38.00 |

### Shorts and Trousers

| Shorts - dark grey   | Boys 6 - 18<br>Sizes 72R – 122R | \$ 42.00<br>\$ 44.00 |
|----------------------|---------------------------------|----------------------|
| Trousers - dark grey | Sizes 1025 - 1225<br>All sizes  | \$ 44.00<br>\$ 50.00 |

### Socks

Long grey College socks All sizes \$ 12.00

### Hat

| Soft green (Years 5-9)   | XS - XXL    | \$ 38.00 |
|--------------------------|-------------|----------|
| Embroidery (name)        |             | \$ 9.00  |
| Akubra-style (grey felt) | 53cm - 65cm | \$ 98.00 |
| (Years 10-12)            |             |          |

#### Accessories

| Bags (all with College Crest | ) Small back pack                                  | \$ 65.00 |
|------------------------------|----------------------------------------------------|----------|
|                              | Large back pack                                    | \$ 70.00 |
|                              | Large back pack<br>(with laptop protection insert) | \$ 90.00 |
|                              | Large carry bag                                    | \$ 50.00 |
|                              | (Senior School only)                               |          |
|                              | Sports Bag                                         | \$ 40.00 |
| Belt                         | Black leather, silver buckle                       | \$ 20.00 |
|                              | Bonded leather, silver buckle                      | \$ 15.00 |
| Garters                      | Small, Medium and Large                            | \$ 5.00  |