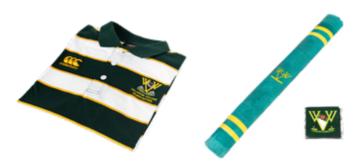

### SUPPORTER GEAR

All supporter gear is ordered through Flexischools

| Villa Polo Shirt                   | \$ 50.00 |
|------------------------------------|----------|
| Villa Cricket Grip                 | \$ 15.00 |
| Villa Cricket Grip & Badge         | \$ 25.00 |
| only available in cricket season)  |          |
| Villa Towel                        | \$ 35.00 |
| Villa Towel Personalised           | \$ 40.00 |
| only available in swimming season) |          |