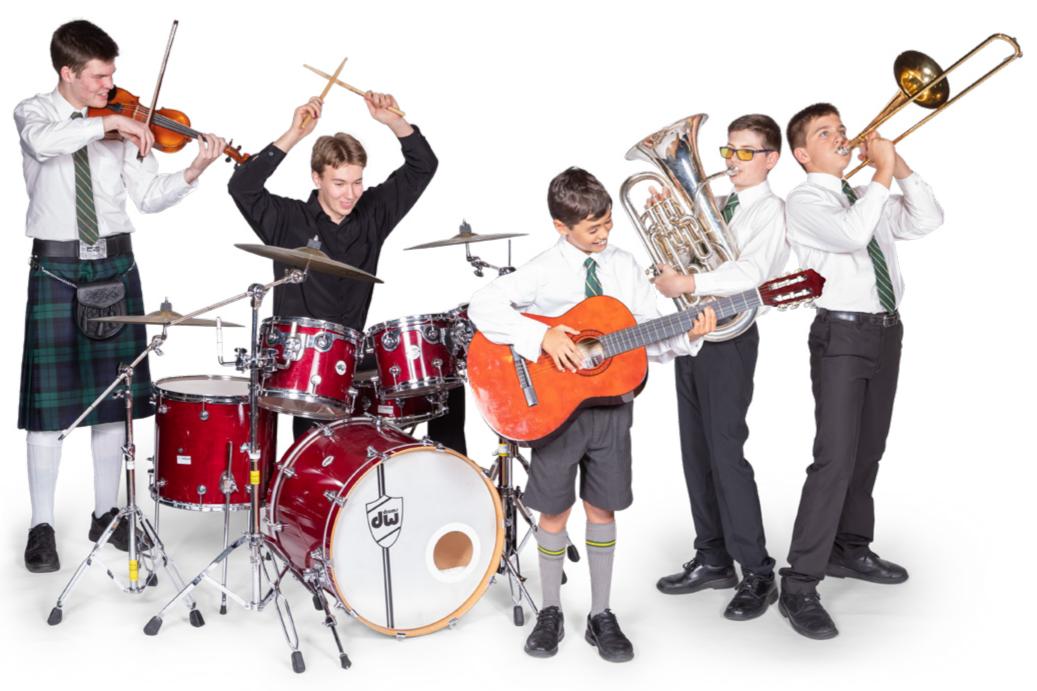

### **MUSIC UNIFORM**

| (please refer to Music website for uniform i | requirements for specif | ic ensembles) |
|----------------------------------------------|-------------------------|---------------|
| Long sleeve white shirt (Years 5 - 12)       | All sizes               | \$ 28.00      |
| Long sleeve black shirt (Microfibre)         | Size 10 - L             | \$ 52.00      |
| Black Trousers (Years 6 - 12)                | Size 8 - 92R            | \$ 45.00      |
| Kilt (hired through College)                 |                         |               |